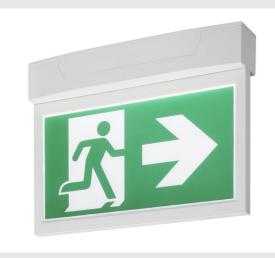

## P-LIGHT 33

## wall and ceiling light, emergency exit light, LED, 6000K, white, L/W/H 33/6/25 cm, 4W

The P-LIGHT 33 emergency lighting system is suitable for use as a wall and ceiling light. The safety lights are fitted with a built-in Ni-MH battery with an automatic self-test. The detection range is 24 m. The emergency operating time of the luminaires is three hours. The luminaires can be operated permanently switched on / stand-by operation. The luminaire is connected directly to the 230V mains supply. Other variants of the P-LIGHT series are available. The luminaire is supplied with three signs with different arrow directions (right / left / down). As an option, other signs are available.