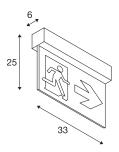

## **TECHNICAL DATA**

| Item no.:                         | 240002                 |
|-----------------------------------|------------------------|
| Lamps included                    | 0                      |
| Number of different light outlets | 1                      |
| Primary nominal voltage           | 220-240V ~50/60Hz mA/V |
| Width                             | 33.0 cm                |
| Height                            | 25.0 cm                |
| Depth                             | 6.0 cm                 |
| Net weight                        | 1.453 kg               |
| Gross weight                      | 1.634 kg               |
| IP Code                           | IP 20                  |
| Safety class                      | II                     |
| Assembly                          | Surface                |
| Assembly details                  | Ceiling,Wall           |
| Wattage                           | 4 W                    |
| Lumen                             | 32 lm                  |
| Colour temperature                | 6000 Kelvin            |
| Color                             | white                  |
| CRI                               | >70                    |
| LXXBXX data                       | 70/50                  |
| Service life                      | 25000 h                |
| BIG WHITE Page                    | 373                    |
|                                   |                        |