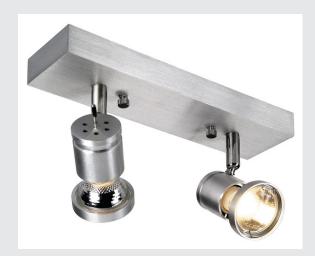

## **SOUVEREEN II QPAR51**

## wall and ceiling light, brushed aluminium, spot, max. 75W

The SOUVEREEN 2 wall and ceiling light is made from aluminium and is available with a brushed surface finish. The chosen GU10 halogen or energy-saving lamps are put directly into the designated 230V GU10 socket and can be equipped with a decorative ring supplied with the luminaire. SOUVEREEN 2 wall and ceiling light is ready for direct connection to a 230V mains supply.