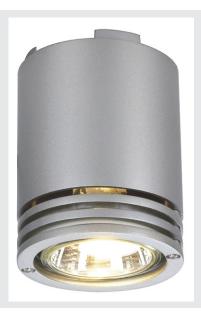

## **BARRO** ceiling light

QPAR51, IP21, round, silver-grey, max. 50W

The BARRO ceiling-mounted luminaire is made from aluminium and equipped with a GU10 socket. BARRO is available in chrome and silver-grey colour version and contains a grid, creating a special effect besides the dissipation of heat. The luminaire is ready for direct connection to 230V mains supply.