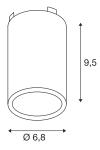

## **TECHNICAL DATA**

| 1         |
|-----------|
|           |
|           |
| 50Hz mA/V |
|           |
|           |
| kg        |
| kg        |
|           |
|           |
| )         |
|           |
|           |
|           |
|           |