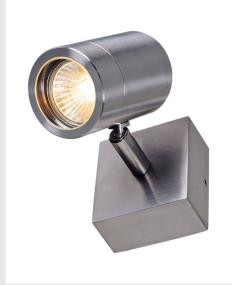

## **SST 304**

## outdoor wall light, single-headed, QPAR51, IP44, stainless steel 304, max. 35W

The ASTINA SST 304 wall light is made of stainless steel 304 and glass which covers the lamp. The functional lamp head can be rotated and tilted. It is suitable for use out-doors thanks to its IP44 protection class. The electrical connection of the luminaire, which comes in various colours, is directly to the 230V mains supply. The SST series also contains a LED variant made of stainless steel 316.