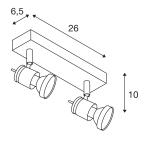

## **TECHNICAL DATA**

| Item no.:                 | 147442                 |  |  |
|---------------------------|------------------------|--|--|
| Socket                    | GU10                   |  |  |
| Lamp                      | QPAR51                 |  |  |
| Number of sockets         | 2                      |  |  |
| Primary nominal voltage   | 220-240V ~50/60Hz mA/V |  |  |
| Tilt range                | 90 °                   |  |  |
| Horizontal rotation range | 330 °                  |  |  |
| Length                    | 26.0 cm                |  |  |
| Width                     | 6.5 cm                 |  |  |
| Height                    | 10.5 cm                |  |  |
| Net weight                | 0.412 kg               |  |  |
| Gross weight              | 0.505 kg               |  |  |
| IP Code                   | IP 20                  |  |  |
| Safety class              | 1                      |  |  |
| Assembly                  | Surface                |  |  |
| Assembly details          | Ceiling,Wall           |  |  |
| Wattage                   | 75 W                   |  |  |
| Color                     | aluminium              |  |  |
| BIG WHITE Page            | 347                    |  |  |
|                           | '                      |  |  |