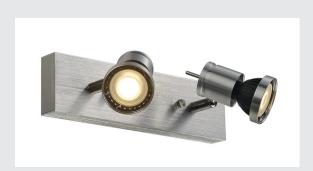

## ASTO 2 wall and ceiling light

double-headed, QPAR51, brushed aluminium, max. 150 W

The ASTO 2 wall and ceiling light is made from aluminium and is available in white or brushed surface finish. The chosen GU10 halogen or energy-saving lamps are put directly into the designated 230V GU10 socket and can be equipped with a decorative ring supplied with the luminaire. ASTO 2 wall and ceiling light is ready for direct connection to 230V mains supply.

## **TECHNICAL DATA**

| Item no.:                 | 147442                 |  |  |
|---------------------------|------------------------|--|--|
| Socket                    | GU10                   |  |  |
| Lamp                      | QPAR51                 |  |  |
| Number of sockets         | 2                      |  |  |
| Primary nominal voltage   | 220-240V ~50/60Hz mA/V |  |  |
| Tilt range                | 90 °                   |  |  |
| Horizontal rotation range | 330 °                  |  |  |
| Length                    | 26.0 cm                |  |  |
| Width                     | 6.5 cm                 |  |  |
| Height                    | 10.5 cm                |  |  |
| Net weight                | 0.412 kg               |  |  |
| Gross weight              | 0.505 kg               |  |  |
| IP Code                   | IP 20                  |  |  |
| Safety class              | 1                      |  |  |
| Assembly                  | Surface                |  |  |
| Assembly details          | Ceiling,Wall           |  |  |
| Wattage                   | 75 W                   |  |  |
| Color                     | aluminium              |  |  |
| BIG WHITE Page            | 347                    |  |  |
|                           | '                      |  |  |