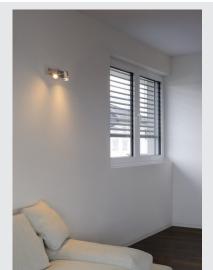

## ASTO 2 wall and ceiling light

double-headed, QPAR51, brushed aluminium, max. 150 W

The ASTO 2 wall and ceiling light is made from aluminium and is available in white or brushed surface finish. The chosen GU10 halogen or energy-saving lamps are put directly into the designated 230V GU10 socket and can be equipped with a decorative ring supplied with the luminaire. ASTO 2 wall and ceiling light is ready for direct connection to 230V mains supply.