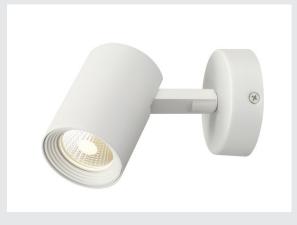

## DEBASTO wall and ceiling light

## single-headed, LED, 3000K, white, 7W

DEBASTO Series dimmable luminaires are available in white, black, and silver grey. It has a choice of one, two or three spots in a cylindrical shape which can be individually adjusted via a hinge. The swivel and tilting range allows you to optimally light up the room. The integrated premium LEDs provide high energy efficiency. The luminaires can be directly connected to the 230V mains supply.

## **TECHNICAL DATA**

| Item no.:                 | 148501          |
|---------------------------|-----------------|
| Lamps included            | 0               |
| Primary nominal voltage   | 230V ~50Hz mA/V |
| Vertical tilting range    | 90 °            |
| Horizontal rotation range | 350 °           |
| Height                    | 13.5 cm         |
| Diameter                  | 6.2 cm          |
| Net weight                | 0.421 kg        |
| Gross weight              | 0.486 kg        |
| IP Code                   | IP 20           |
| Safety class              | 1               |
| Assembly                  | Surface         |
| Assembly details          | Ceiling,Wall    |
| Dimming technology        | trailing edge   |
| Wattage                   | 8 W             |
| Lumen                     | 360 lm          |
| Colour temperature        | 3000 Kelvin     |
| Beam angle                | 30 °            |
| Color                     | white           |
| CRI                       | >80             |
| LXXBXX data               | 70/50           |
| Service life              | 30000 h         |
|                           |                 |