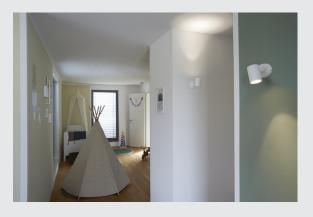

## DEBASTO wall and ceiling light

## single-headed, LED, 3000K, white, 7W

DEBASTO Series dimmable luminaires are available in white, black, and silver grey. It has a choice of one, two or three spots in a cylindrical shape which can be individually adjusted via a hinge. The swivel and tilting range allows you to optimally light up the room. The integrated premium LEDs provide high energy efficiency. The luminaires can be directly connected to the 230V mains supply.