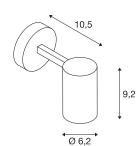

## **TECHNICAL DATA**

| Item no.:                 | 148501          |
|---------------------------|-----------------|
| Lamps included            | 0               |
| Primary nominal voltage   | 230V ~50Hz mA/V |
| Vertical tilting range    | 90 °            |
| Horizontal rotation range | 350 °           |
| Height                    | 13.5 cm         |
| Diameter                  | 6.2 cm          |
| Net weight                | 0.421 kg        |
| Gross weight              | 0.486 kg        |
| IP Code                   | IP 20           |
| Safety class              | 1               |
| Assembly                  | Surface         |
| Assembly details          | Ceiling,Wall    |
| Dimming technology        | trailing edge   |
| Wattage                   | 8 W             |
| Lumen                     | 360 lm          |
| Colour temperature        | 3000 Kelvin     |
| Beam angle                | 30 °            |
| Color                     | white           |
| CRI                       | >80             |
| LXXBXX data               | 70/50           |
| Service life              | 30000 h         |
|                           |                 |