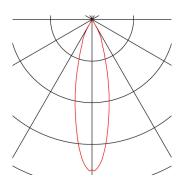

## **TECHNICAL DATA**

| Item no.:                 | 148501          |
|---------------------------|-----------------|
| Lamps included            | 0               |
| Primary nominal voltage   | 230V ~50Hz mA/V |
| Vertical tilting range    | 90 °            |
| Horizontal rotation range | 350 °           |
| Height                    | 13.5 cm         |
| Diameter                  | 6.2 cm          |
| Net weight                | 0.421 kg        |
| Gross weight              | 0.486 kg        |
| IP Code                   | IP 20           |
| Safety class              | 1               |
| Assembly                  | Surface         |
| Assembly details          | Ceiling,Wall    |
| Dimming technology        | trailing edge   |
| Wattage                   | 8 W             |
| Lumen                     | 360 lm          |
| Colour temperature        | 3000 Kelvin     |
| Beam angle                | 30 °            |
| Color                     | white           |
| CRI                       | >80             |
| LXXBXX data               | 70/50           |
| Service life              | 30000 h         |
|                           |                 |