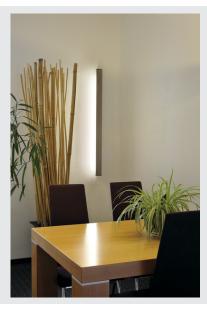

## L-LINE 120

# wall and ceiling light, T16, IP43, silver-grey, L/W/H 120/7/7 cm, max. 28W

The wall and ceiling light L-LINE 120 is made from silver-grey painted aluminium and equipped with a diffuser made from polycarbonate. The L-shaped basic design of the fitting provides glare-free illumination properties and can be used on surfaces such as mirrors. Designed for energy-saving T5 fluorescent tubes, the L-LINE wall and ceiling light is supplied ready for direct connection to 230V mains supply via the incorporated, electronic ballast.