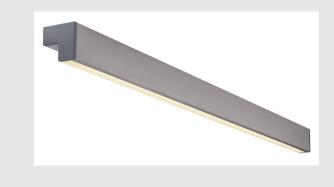

## L-LINE 120

# wall and ceiling light, T16, IP43, silver-grey, L/W/H 120/7/7 cm, max. 28W

The wall and ceiling light L-LINE 120 is made from silver-grey painted aluminium and equipped with a diffuser made from polycarbonate. The L-shaped basic design of the fitting provides glare-free illumination properties and can be used on surfaces such as mirrors. Designed for energy-saving T5 fluorescent tubes, the L-LINE wall and ceiling light is supplied ready for direct connection to 230V mains supply via the incorporated, electronic ballast.

## **TECHNICAL DATA**

| Item no.:               | 157424                 |
|-------------------------|------------------------|
| Socket                  | G5                     |
| Lamp                    | T16                    |
| Number of sockets       | 1                      |
| Lamps included          | 0                      |
| Primary nominal voltage | 220-240V ~50/60Hz mA/V |
| Width                   | 120.0 cm               |
| Height                  | 7.0 cm                 |
| Depth                   | 7.0 cm                 |
| Net weight              | 2.386 kg               |
| Gross weight            | 2.76 kg                |
| IP Code                 | IP 43                  |
| Safety class            | 1                      |
| Assembly                | Surface                |
| Assembly details        | Wall                   |
| Wattage                 | 31.5 W                 |
| Color                   | grey                   |
|                         |                        |