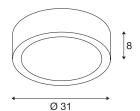

## **TECHNICAL DATA**

| Item no.:               | 148001                 |  |  |
|-------------------------|------------------------|--|--|
| Socket                  | E27                    |  |  |
| Number of sockets       | 2                      |  |  |
| Lamps included          | 0                      |  |  |
| Primary nominal voltage | 220-240V ~50/60Hz mA/V |  |  |
| Height                  | 8.0 cm                 |  |  |
| Diameter                | 31.0 cm                |  |  |
| Net weight              | 2.713 kg               |  |  |
| Gross weight            | 3.194 kg               |  |  |
| IP Code                 | IP 20                  |  |  |
| Safety class            | I                      |  |  |
| Assembly                | Surface                |  |  |
| Assembly details        | Ceiling                |  |  |
| Wattage                 | 25 W                   |  |  |
| Color                   | white                  |  |  |
| BIG WHITE Page          | 288                    |  |  |
| <u> </u>                | <u> </u>               |  |  |