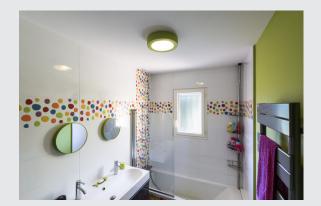

## PLASTRA 105

ceiling light, TC-DSE, round, white plaster, max. 50 W

The PLASTRA 105 plaster light is a highly individual ceiling light with a pure, clear form. Prepared to take E27 incandescent or energy saving lamps, it comes ready for direct connection to 230V mains supply. The sandpaper included as part of the delivery is used to clean the surfaces. After priming, the luminaire can be painted with wall paint as desired.