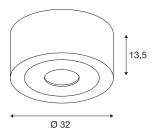

## **TECHNICAL DATA**

| Item no.:               | 146942          |  |  |
|-------------------------|-----------------|--|--|
| Socket                  | E27             |  |  |
| Number of sockets       | 2               |  |  |
| Lamps included          | 0               |  |  |
| Primary nominal voltage | 230V ~50Hz mA/V |  |  |
| Height                  | 13.5 cm         |  |  |
| Diameter                | 32.0 cm         |  |  |
| Net weight              | 2.616 kg        |  |  |
| Gross weight            | 3.463 kg        |  |  |
| IP Code                 | IP 20           |  |  |
| Safety class            | I               |  |  |
| Assembly                | Surface         |  |  |
| Assembly details        | Ceiling         |  |  |
| Wattage                 | 60 W            |  |  |
| Color                   | white           |  |  |
| BIG WHITE Page          | 308             |  |  |
| <u> </u>                |                 |  |  |