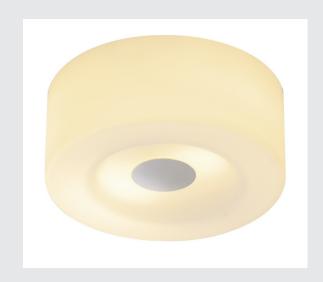

## **MALANG**

ceiling light, A60 ,round, chrome, frosted glass, max. 120  $\ensuremath{\mathrm{W}}$ 

With our MALANG ceiling light from the AMBIENCE series, we offer you a classic design concept of chromed steel and frosted glass. A high-quality glass shade impresses with its homogeneous illumination attributes and beautiful design. Visible on the lower side of the glass a chromed metal ring creates the suspension and thus sets a further visual charm. Prepared for E27 incandescent lamps the MALANG ceiling light is ready for direct connection to 230V mains supply.