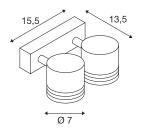

## **TECHNICAL DATA**

| Item no.:                 | 151922          |
|---------------------------|-----------------|
| Socket                    | GU10            |
| Lamp                      | QPAR51          |
| Number of sockets         | 2               |
| Lamps included            | 0               |
| Primary nominal voltage   | 230V ~50Hz mA/V |
| Tilt range                | 90 °            |
| Horizontal rotation range | 340 °           |
| Width                     | 15.5 cm         |
| Height                    | 7.5 cm          |
| Depth                     | 13.5 cm         |
| Net weight                | 0.81 kg         |
| Gross weight              | 0.88 kg         |
| IP Code                   | IP 20           |
| Safety class              | I               |
| Assembly                  | Surface         |
| Assembly details          | Ceiling, Wall   |
| Wattage                   | 50 W            |
| Color                     | grey            |
|                           | ·               |