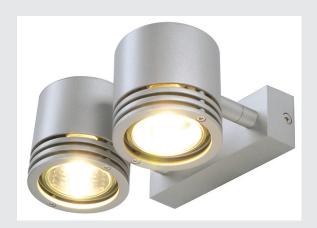

## **BARRO 2**

wall and ceiling light, double-headed, QPAR51, round, silver-grey, max. 100W

The BARRO 2 wall luminaire is made from aluminium and equipped with two high-voltage GU10 sockets. The adjustable lamp heads are using grids, producing a special effect besides their actual intention dissipating heat. The luminaire is ready for direct connection to 230V mains supply.