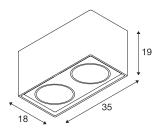

## **PLASTRA**

ceiling light, double-headed, LED GU10 111mm, rectangular, white plaster, L/B/H 35/18/19 cm

With the PLASTRA LED plaster light, you have a highly-individual ceiling light with a puristic design. Prepared to accept a QPAR111 LED lamp, it is ready for direct connection to the 230V mains supply. The sandpaper included as part of the delivery is used to clean the surfaces. After priming, the luminaire can be painted with wall paint as desired. The PLASTRA product family impresses with its wide range of application and design possibilities.

## **TECHNICAL DATA**

| Item no.:                 | 148082                 |  |  |
|---------------------------|------------------------|--|--|
| Socket                    | GU10                   |  |  |
| Lamp                      | LED GU10 51mm          |  |  |
| Number of sockets         | 2                      |  |  |
| Lamps included            | 0                      |  |  |
| Primary nominal voltage   | 220-240V ~50/60Hz mA/V |  |  |
| Tilt range                | 25 °                   |  |  |
| Horizontal rotation range | 120 °                  |  |  |
| Length                    | 35.0 cm                |  |  |
| Width                     | 18.0 cm                |  |  |
| Height                    | 19.0 cm                |  |  |
| Net weight                | 6.244 kg               |  |  |
| Gross weight              | 7.22 kg                |  |  |
| IP Code                   | IP 20                  |  |  |
| Safety class              | I                      |  |  |
| Assembly                  | Surface                |  |  |
| Assembly details          | Ceiling                |  |  |
| Wattage                   | 17.5 W                 |  |  |
| Color                     | white                  |  |  |