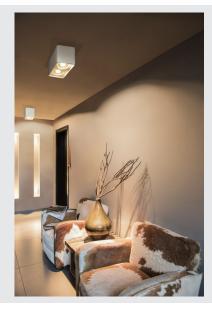

## **PLASTRA**

ceiling light, double-headed, LED GU10 111mm, rectangular, white plaster, L/B/H 35/18/19 cm

With the PLASTRA LED plaster light, you have a highly-individual ceiling light with a puristic design. Prepared to accept a QPAR111 LED lamp, it is ready for direct connection to the 230V mains supply. The sandpaper included as part of the delivery is used to clean the surfaces. After priming, the luminaire can be painted with wall paint as desired. The PLASTRA product family impresses with its wide range of application and design possibilities.