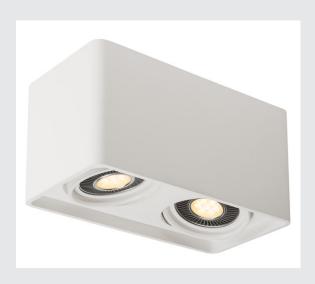

## **PLASTRA**

ceiling light, double-headed, LED GU10 111mm, rectangular, white plaster, L/B/H 35/18/19 cm

With the PLASTRA LED plaster light, you have a highly-individual ceiling light with a puristic design. Prepared to accept a QPAR111 LED lamp, it is ready for direct connection to the 230V mains supply. The sandpaper included as part of the delivery is used to clean the surfaces. After priming, the luminaire can be painted with wall paint as desired. The PLASTRA product family impresses with its wide range of application and design possibilities.

## **TECHNICAL DATA**

| Item no.:                 | 148082                 |  |  |
|---------------------------|------------------------|--|--|
| Socket                    | GU10                   |  |  |
| Lamp                      | LED GU10 51mm          |  |  |
| Number of sockets         | 2                      |  |  |
| Lamps included            | 0                      |  |  |
| Primary nominal voltage   | 220-240V ~50/60Hz mA/V |  |  |
| Tilt range                | 25 °                   |  |  |
| Horizontal rotation range | 120 °                  |  |  |
| Length                    | 35.0 cm                |  |  |
| Width                     | 18.0 cm                |  |  |
| Height                    | 19.0 cm                |  |  |
| Net weight                | 6.244 kg               |  |  |
| Gross weight              | 7.22 kg                |  |  |
| IP Code                   | IP 20                  |  |  |
| Safety class              | I                      |  |  |
| Assembly                  | Surface                |  |  |
| Assembly details          | Ceiling                |  |  |
| Wattage                   | 17.5 W                 |  |  |
| Color                     | white                  |  |  |