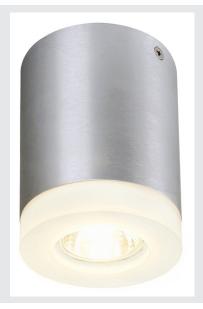

## **TIGLA** recessed fitting

QPAR51, round, brushed aluminium, with frosted acrylic, max. 50W

The TIGLA high-voltage recessed fitting is made from aluminium and is suitable for the use of GU10 halogen as well as for the retrofitting of appropriate LED lamps. The housing contains an acrylic cover which allows colour distinction by indirect illumination. The TIGLA ROUND is supplied ready for direct connection to 230V mains supply.