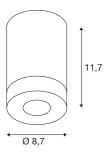

## **TECHNICAL DATA**

| Item no.:               | 114730          |
|-------------------------|-----------------|
| Socket                  | GU10            |
| Lamp                    | QPAR51          |
| Number of sockets       | 1               |
| Lamps included          | 0               |
| Primary nominal voltage | 230V ~50Hz mA/V |
| Height                  | 11.7 cm         |
| Diameter                | 8.7 cm          |
| Net weight              | 0.38 kg         |
| Gross weight            | 0.427 kg        |
| IP Code                 | IP 20           |
| Safety class            | I               |
| Assembly                | Surface         |
| Assembly details        | Ceiling         |
| Wattage                 | 50 W            |
| Color                   | aluminium       |
|                         |                 |