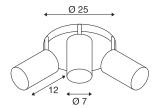

## **TECHNICAL DATA**

| Item no.:                 | 147424          |
|---------------------------|-----------------|
| Socket                    | GU10            |
| Lamp                      | QPAR51          |
| Number of sockets         | 3               |
| Lamps included            | 0               |
| Primary nominal voltage   | 230V ~50Hz mA/V |
| Tilt range                | 90 °            |
| Horizontal rotation range | 350 °           |
| Height                    | 17.0 cm         |
| Diameter                  | 20.0 cm         |
| Net weight                | 1.178 kg        |
| Gross weight              | 1.402 kg        |
| IP Code                   | IP 20           |
| Safety class              | I               |
| Assembly                  | Surface         |
| Assembly details          | Ceiling,Wall    |
| Wattage                   | 50 W            |
| Color                     | aluminium       |
|                           | •               |