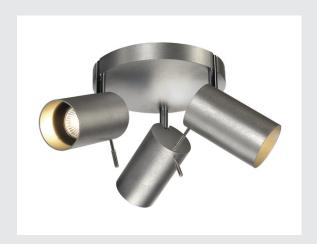

## ASTO TUBE 3 wall and ceiling light

triple-headed, LED GU10 51 mm, round canopy, brushed aluminium, 225  $\ensuremath{\mathrm{W}}$ 

The ASTO TUBE 3 wall and ceiling light is made from aluminium and is available in white or brushed aluminium finish. The opaque, cylindrical body of the fitting is adjustable and ensures glare-free light of the chosen GU10 or LED high-voltage light sources. ASTO TUBE 3 is ready for direct connection to 230V mains supply.