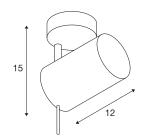

## TECHNICAL DATA

| Item no.:                 | 147421          |
|---------------------------|-----------------|
| Socket                    | GU10            |
| Lamp                      | QPAR51          |
| Number of sockets         | 1               |
| Lamps included            | 0               |
| Primary nominal voltage   | 230V ~50Hz mA/V |
| Tilt range                | 90 °            |
| Horizontal rotation range | 350 °           |
| Height                    | 17.0 cm         |
| Diameter                  | 7.0 cm          |
| Net weight                | 0.464 kg        |
| Gross weight              | 0.516 kg        |
| IP Code                   | IP 20           |
| Safety class              | 1               |
| Assembly                  | Surface         |
| Assembly details          | Ceiling,Wall    |
| Wattage                   | 75 W            |
| Color                     | aluminium       |
|                           |                 |