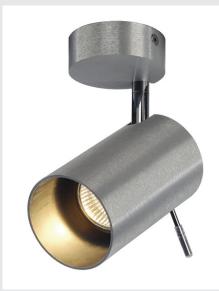

## ASTO TUBE 1 wall and ceiling light

## single-headed, PAR 20, round, brushed aluminium, max. 75 $\rm W$

The ASTO TUBE 1 ceiling light is made from aluminium and is available in white or brushed aluminium finish. The opaque, cylindrical body of the fitting is adjustable and ensures glare-free light of the chosen GU10 or LED high-voltage light sources. ASTO TUBE 1 is ready for direct connection to 230V mains supply.