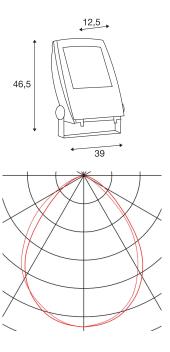

## **TECHNICAL DATA**

| Item no.:               | 231173              |  |  |
|-------------------------|---------------------|--|--|
| Lamps included          | 0                   |  |  |
| Primary nominal voltage | 220-240V ~50Hz mA/V |  |  |
| Vertical tilting range  | 180 °               |  |  |
| Length                  | 39.0 cm             |  |  |
| Width                   | 12.5 cm             |  |  |
| Height                  | 46.5 cm             |  |  |
| Net weight              | 6.772 kg            |  |  |
| Gross weight            | 7.409 kg            |  |  |
| IP Code                 | IP 65               |  |  |
| Safety class            | I                   |  |  |
| Assembly                | Surface             |  |  |
| Assembly details        | Ceiling,Ground,Wall |  |  |
| Wattage                 | 83 W                |  |  |
| Lumen                   | 6250 lm             |  |  |
| Colour temperature      | 3000 Kelvin         |  |  |
| Beam angle              | 90 °                |  |  |
| Color                   | black               |  |  |
| CRI                     | >70                 |  |  |
| Binning                 | 6                   |  |  |
| LXXBXX data             | 70/50               |  |  |
| Service life            | 30000 h             |  |  |