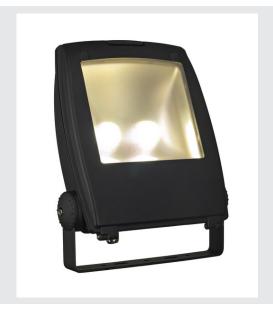

## **FLOOD LIGHT**

outdoor façade light, LED, 3000K IP65, matt black,  $90^{\circ}$ , 82.3W

Powerful FLOOD LIGHT spot for illuminating areas and spaces. With a tiltable installation bracket and protection class IP65, the spot is suitable for outdoor installation on the wall, ceiling or on the floor. The electrical connection of the spot, which is available in warm white and neutral white, is made directly by the built-in driver and the connection lead with mains plug to the 230V mains supply. An earth spike is available as an option for simplified floor installation.