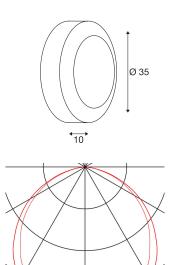

## **TECHNICAL DATA**

| Item no.:               | 232424          |
|-------------------------|-----------------|
| Socket                  | E27             |
| Number of sockets       | 2               |
| Lamps included          | 0               |
| Primary nominal voltage | 230V ~50Hz mA/V |
| Diameter                | 35.0 cm         |
| Depth                   | 10.5 cm         |
| Net weight              | 2.618 kg        |
| Gross weight            | 3.127 kg        |
| IP Code                 | IP 44           |
| Safety class            | 1               |
| Assembly                | Surface         |
| Assembly details        | Ceiling,Wall    |
| Wattage                 | 24 W            |
| Color                   | grey            |