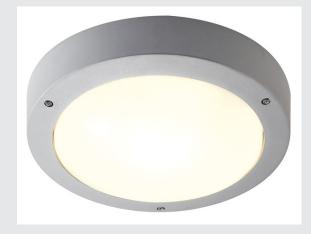

## outdoor wall and ceiling light, TC-(D,H,T,Q)SE, IP44, silver-grey, with sensor, max. 48W

Round and aluminium-made wall and ceiling light DRAGAN, which is rated IP44 and thereby suitable for outdoor use. The light contains an invisibly mounted motion sensor with microwave technology. The lighting duration, the intensity and the detection area can be specifically set by the user during the installation. The opalescent light shade covers both E27 lamp holders and is bordered by a lacquered housing. The electrical connection of the luminaire, which comes in various colours, is made directly to the 230V mains supply.