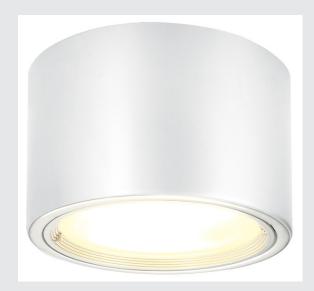

## PL SURFACE-MOUNTED SPOT

## ceiling light, TC-D, round, white, frosted glass, max. 52W

With the round PL SPOT we offer a lighting solution for surface-mounting with G24d-3 socket to operate efficient and energy-saving TC-D lamps. The puristic housing is available in white and silver-grey colour version and comes with a frosted glass cover. Thanks to the incorporated low-loss ballast, PL SPOT is ready for direct connection to 230V mains supply.

## **TECHNICAL DATA**

| Item no.:               | 161431          |
|-------------------------|-----------------|
| Socket                  | G24d-3          |
| Lamp                    | TC-D            |
| Number of sockets       | 2               |
| Lamps included          | 0               |
| Primary nominal voltage | 230V ~50Hz mA/V |
| Height                  | 15.5 cm         |
| Diameter                | 23.5 cm         |
| Net weight              | 3.12 kg         |
| Gross weight            | 3.361 kg        |
| IP Code                 | IP 20           |
| Safety class            | 1               |
| Assembly                | Surface         |
| Assembly details        | Ceiling         |
| Wattage                 | 26 W            |
| Color                   | white           |
|                         |                 |