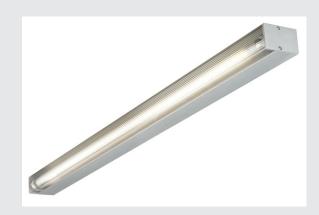

# wall and ceiling light, T16, rectangular, silver-grey, L/-W/H 119/6/4 cm, max. 54W

The SIGHT 120 wall and ceiling light is a professional luminaire for surface mounting. Within the brushed aluminium frame there is the G5 socket for one T5 fluorescent tube with 54W output providing the necessary illumination. The rocker switch on the luminaire's housing contributes to its ease of use. Thanks to the built-in electronic ballast, the SIGHT 120 wall and ceiling light is ready for direct connection to the 230V mains supply.

### **TECHNICAL DATA**

| Item no.:               | 160212                 |
|-------------------------|------------------------|
| Socket                  | G5                     |
| Lamp                    | T16                    |
| Number of sockets       | 1                      |
| Lamps included          | 0                      |
| Primary nominal voltage | 220-240V ~50/60Hz mA/V |
| Length                  | 119.0 cm               |
| Width                   | 4.0 cm                 |
| Height                  | 6.0 cm                 |
| Net weight              | 1.262 kg               |
| Gross weight            | 1.934 kg               |
| IP Code                 | IP 20                  |
| Safety class            | 1                      |
| Assembly                | Surface                |
| Assembly details        | Ceiling,Wall           |
| Wattage                 | 60 W                   |
| Color                   | grey                   |
|                         |                        |