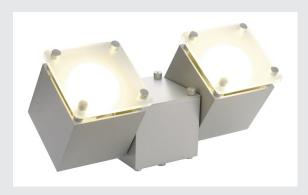

## wall and ceiling light, double-headed, QPAR51, square, silver-grey, max. 100 W

The cube-shaped wall and ceiling light DICE is made from aluminium and equipped with frosted glass covers. Besides glare-free illumination attributes, the adjustable spot for high-voltage halogen lamps with GU10 socket is ready for direct connection to 230V mains supply.

## **TECHNICAL DATA**

| Item no.:               | 151142          |
|-------------------------|-----------------|
| Socket                  | GU10            |
| Lamp                    | QPAR51          |
| Number of sockets       | 2               |
| Lamps included          | 0               |
| Primary nominal voltage | 230V ~50Hz mA/V |
| Tiltrange               | 180 °           |
| Length                  | 21.5 cm         |
| Width                   | 7.5 cm          |
| Height                  | 11.5 cm         |
| Net weight              | 0.843 kg        |
| Gross weight            | 0.915 kg        |
| IP Code                 | IP 20           |
| Safety class            | 1               |
| Assembly                | Surface         |
| Assembly details        | Wall            |
| Wattage                 | 50 W            |
| Color                   | grey            |
|                         |                 |