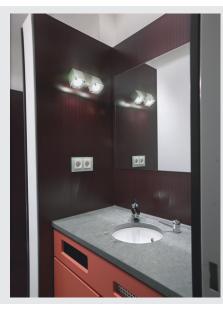

## wall and ceiling light, double-headed, QPAR51, square, silver-grey, max. 100 W

The cube-shaped wall and ceiling light DICE is made from aluminium and equipped with frosted glass covers. Besides glare-free illumination attributes, the adjustable spot for high-voltage halogen lamps with GU10 socket is ready for direct connection to 230V mains supply.