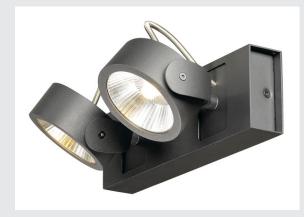

## KALU wall and ceiling light

## double-headed, LED, 3000K, matt black, 20W

As one would expect, the LED extension of the popular KALU series guarantees the utterly free adjustment of lamp heads. Fitted with dimmable, high output LEDs, the KALU series has just become even more efficient and versatile! Available in matt black or black and white, KALU LED wall and ceiling light is supplied ready for direct connection to 230V mains supply.