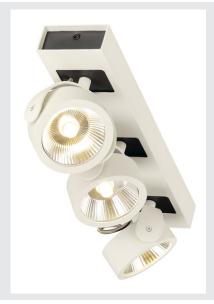

## KALU

## wall and ceiling light, three-headed, LED, 3000K, white/black, $\rm 24^\circ$

As one would expect, the LED extension of the popular KALU series guarantees the utterly free adjustment of lamp heads. Fitted with dimmable, high output LEDs, the KALU series has just become even more efficient and versatile! Available in matt black or black and white, KALU wall and ceiling light is supplied ready for direct connection to 230V mains supply.

## TECHNICAL DATA

\_

| Item no.:                           | 1000116                |
|-------------------------------------|------------------------|
| Lamps included                      | 0                      |
| Primary nominal voltage             | 220-240V ~50/60Hz mA/V |
| Secondary power / secondary voltage | 350700 mA/V            |
| Vertical tilting range              | 120 °                  |
| Horizontal rotation range           | 340 °                  |
| Length                              | 43.0 cm                |
| Width                               | 8.9 cm                 |
| Height                              | 16.0 cm                |
| Net weight                          | 2.251 kg               |
| Gross weight                        | 2.746 kg               |
| IP Code                             | IP 20                  |
| Safety class                        | 1                      |
| Assembly                            | Surface                |
| Assembly details                    | Ceiling,Wall           |
| Dimming technology                  | trailing edge          |
| Wattage                             | 47 W                   |
| Lumen                               | 3000 lm                |
| Colour temperature                  | 3000 Kelvin            |
| Beam angle                          | 24 °                   |
| Color                               | white                  |
| CRI                                 | >80                    |
|                                     |                        |