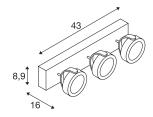

## TECHNICAL DATA

\_

| Item no.:                           | 1000116                |
|-------------------------------------|------------------------|
| Lamps included                      | 0                      |
| Primary nominal voltage             | 220-240V ~50/60Hz mA/V |
| Secondary power / secondary voltage | 350700 mA/V            |
| Vertical tilting range              | 120 °                  |
| Horizontal rotation range           | 340 °                  |
| Length                              | 43.0 cm                |
| Width                               | 8.9 cm                 |
| Height                              | 16.0 cm                |
| Net weight                          | 2.251 kg               |
| Gross weight                        | 2.746 kg               |
| IP Code                             | IP 20                  |
| Safety class                        | 1                      |
| Assembly                            | Surface                |
| Assembly details                    | Ceiling,Wall           |
| Dimming technology                  | trailing edge          |
| Wattage                             | 47 W                   |
| Lumen                               | 3000 lm                |
| Colour temperature                  | 3000 Kelvin            |
| Beam angle                          | 24 °                   |
| Color                               | white                  |
| CRI                                 | >80                    |
|                                     |                        |