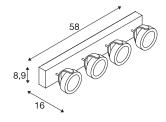

## TECHNICAL DATA

\_

| Item no.:                           | 1000134                |
|-------------------------------------|------------------------|
| Lamps included                      | 0                      |
| Primary nominal voltage             | 220-240V ~50/60Hz mA/V |
| Secondary power / secondary voltage | 700 mA/V               |
| Vertical tilting range              | 120 °                  |
| Horizontal rotation range           | 340 °                  |
| Length                              | 58.0 cm                |
| Width                               | 8.9 cm                 |
| Height                              | 16.0 cm                |
| Net weight                          | 2.964 kg               |
| Gross weight                        | 3.661 kg               |
| IP Code                             | IP 20                  |
| Safety class                        | 1                      |
| Assembly                            | Surface                |
| Assembly details                    | Ceiling,Wall           |
| Dimming technology                  | trailing edge          |
| Wattage                             | 60 W                   |
| Lumen                               | 4000 lm                |
| Colour temperature                  | 3000 Kelvin            |
| Beam angle                          | 60 °                   |
| Color                               | white                  |
| CRI                                 | >80                    |
|                                     |                        |