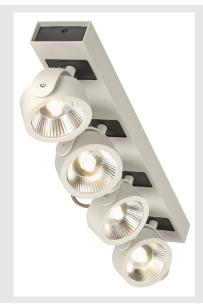

## wall and ceiling light, four-headed, LED, 3000K, white/black, $60^\circ$

As one would expect, the LED extension of the popular KALU series guarantees the utterly free adjustment of lamp heads. Fitted with dimmable, high output LEDs, the KALU series has just become even more efficient and versatile! Available in matt black or black and white, KALU wall and ceiling light is supplied ready for direct connection to 230V mains supply.

## TECHNICAL DATA

\_

| Item no.:                           | 1000134                |
|-------------------------------------|------------------------|
| Lamps included                      | 0                      |
| Primary nominal voltage             | 220-240V ~50/60Hz mA/V |
| Secondary power / secondary voltage | 700 mA/V               |
| Vertical tilting range              | 120 °                  |
| Horizontal rotation range           | 340 °                  |
| Length                              | 58.0 cm                |
| Width                               | 8.9 cm                 |
| Height                              | 16.0 cm                |
| Net weight                          | 2.964 kg               |
| Gross weight                        | 3.661 kg               |
| IP Code                             | IP 20                  |
| Safety class                        | 1                      |
| Assembly                            | Surface                |
| Assembly details                    | Ceiling,Wall           |
| Dimming technology                  | trailing edge          |
| Wattage                             | 60 W                   |
| Lumen                               | 4000 lm                |
| Colour temperature                  | 3000 Kelvin            |
| Beam angle                          | 60 °                   |
| Color                               | white                  |
| CRI                                 | >80                    |
|                                     |                        |