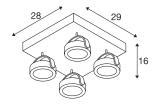

## **TECHNICAL DATA**

| Item no.:                           | 1000136                |
|-------------------------------------|------------------------|
| Lamps included                      | 0                      |
| Primary nominal voltage             | 220-240V ~50/60Hz mA/V |
| Secondary power / secondary voltage | 700 mA/V               |
| Vertical tilting range              | 120 °                  |
| Horizontal rotation range           | 340 °                  |
| Length                              | 28.0 cm                |
| Width                               | 29.0 cm                |
| Height                              | 16.0 cm                |
| Net weight                          | 3.744 kg               |
| Gross weight                        | 4.527 kg               |
| IP Code                             | IP 20                  |
| Safety class                        | 1                      |
| Assembly                            | Surface                |
| Assembly details                    | Ceiling,Wall           |
| Dimming technology                  | trailing edge          |
| Wattage                             | 60 W                   |
| Lumen                               | 4000 lm                |
| Colour temperature                  | 3000 Kelvin            |
| Beam angle                          | 60 °                   |
| Color                               | white                  |
| CRI                                 | >80                    |
|                                     |                        |