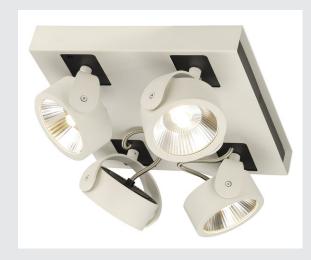

## KALU

## wall and ceiling light, four-headed, LED, 3000K, square, white/black, $60^\circ$

As one would expect, the LED extension of the popular KALU series guarantees the utterly free adjustment of lamp heads. Fitted with dimmable, high output LEDs, the KALU series has just become even more efficient and versatile! Available in matt black or black and white, KALU wall and ceiling light is supplied ready for direct connection to 230V mains supply.

## **TECHNICAL DATA**

| Item no.:                           | 1000136                |
|-------------------------------------|------------------------|
| Lamps included                      | 0                      |
| Primary nominal voltage             | 220-240V ~50/60Hz mA/V |
| Secondary power / secondary voltage | 700 mA/V               |
| Vertical tilting range              | 120 °                  |
| Horizontal rotation range           | 340 °                  |
| Length                              | 28.0 cm                |
| Width                               | 29.0 cm                |
| Height                              | 16.0 cm                |
| Net weight                          | 3.744 kg               |
| Gross weight                        | 4.527 kg               |
| IP Code                             | IP 20                  |
| Safety class                        | 1                      |
| Assembly                            | Surface                |
| Assembly details                    | Ceiling,Wall           |
| Dimming technology                  | trailing edge          |
| Wattage                             | 60 W                   |
| Lumen                               | 4000 lm                |
| Colour temperature                  | 3000 Kelvin            |
| Beam angle                          | 60 °                   |
| Color                               | white                  |
| CRI                                 | >80                    |
|                                     |                        |