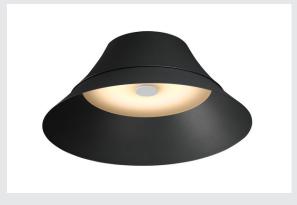

## BATO 45 CW

## LED Indoor surface-mounted ceiling light, black, LED, 2700K

The ceiling lights in the BATO family are available in two sizes and three colour variants. You can also choose between built-in LED light sources and an E27 socket. The range is completed with associated wall lights and pendants. The BATO is supplied ready for direct connection to a 230V mains power supply.