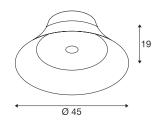

## **TECHNICAL DATA**

| Item no.:                           | 1000437                |
|-------------------------------------|------------------------|
| Lamps included                      | 0                      |
| Primary nominal voltage             | 220-240V ~50/60Hz mA/V |
| Secondary power / secondary voltage | 700 mA/V               |
| Height                              | 19.0 cm                |
| Diameter                            | 45.0 cm                |
| Net weight                          | 1.888 kg               |
| Gross weight                        | 3.117 kg               |
| IP Code                             | IP 20                  |
| Safety class                        | 1                      |
| Assembly                            | Surface                |
| Assembly details                    | Ceiling,Wall           |
| Dimming technology                  | trailing edge          |
| Wattage                             | 30 W                   |
| Lumen                               | 1450 lm                |
| Colour temperature                  | 2700 Kelvin            |
| Beam angle                          | 100 °                  |
| Color                               | black                  |
| CRI                                 | >80                    |
| Binning                             | 6                      |
| LXXBXX data                         | 70/50                  |
| Service life                        | 30000 h                |
|                                     |                        |