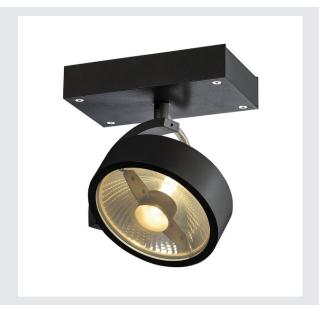

## **KALU**

wall and ceiling light, QPAR111, single-headed, black, max. 75W

The puristic design of the KALU ceiling light is the guarantee of completely free direction of the lamp head, and is optionally equipped with QPAR111 halogen lamps or suitable LED lamps. The light can also be dimmed which offers even more installation possibilities. Available in several colour versions KALU ceiling light is supplied ready for direct connection to 230V mains supply.

## **TECHNICAL DATA**

| Item no.:                   | 1000702                |  |  |
|-----------------------------|------------------------|--|--|
| Socket                      | GU10                   |  |  |
| Lamp                        | QPAR111                |  |  |
| Number of sockets           | 1                      |  |  |
| Lamps included              | 0                      |  |  |
| Primary nominal voltage     | 220-240V ~50/60Hz mA/V |  |  |
| Tiltrange                   | 90 °                   |  |  |
| Horizontal rotation range   | 350 °                  |  |  |
| Length                      | 15.0 cm                |  |  |
| Width                       | 9.0 cm                 |  |  |
| Height                      | 18.0 cm                |  |  |
| Net weight                  | 0.511 kg               |  |  |
| Gross weight                | 0.709 kg               |  |  |
| IP Code                     | IP 20                  |  |  |
| Safety class                | I                      |  |  |
| Assembly                    | Surface                |  |  |
| Assembly details            | Ceiling, Wall          |  |  |
| Wattage                     | 75 W                   |  |  |
| Color                       | black                  |  |  |
| Maximum ambient temperature | 40 °C                  |  |  |
| BIG WHITE Page              | 350                    |  |  |
|                             |                        |  |  |