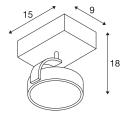

## **TECHNICAL DATA**

| Item no.:                   | 1000702                |  |  |
|-----------------------------|------------------------|--|--|
| Socket                      | GU10                   |  |  |
| Lamp                        | QPAR111                |  |  |
| Number of sockets           | 1                      |  |  |
| Lamps included              | 0                      |  |  |
| Primary nominal voltage     | 220-240V ~50/60Hz mA/V |  |  |
| Tiltrange                   | 90 °                   |  |  |
| Horizontal rotation range   | 350 °                  |  |  |
| Length                      | 15.0 cm                |  |  |
| Width                       | 9.0 cm                 |  |  |
| Height                      | 18.0 cm                |  |  |
| Net weight                  | 0.511 kg               |  |  |
| Gross weight                | 0.709 kg               |  |  |
| IP Code                     | IP 20                  |  |  |
| Safety class                | I                      |  |  |
| Assembly                    | Surface                |  |  |
| Assembly details            | Ceiling, Wall          |  |  |
| Wattage                     | 75 W                   |  |  |
| Color                       | black                  |  |  |
| Maximum ambient temperature | 40 °C                  |  |  |
| BIG WHITE Page              | 350                    |  |  |
|                             |                        |  |  |