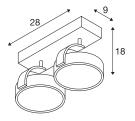

## **TECHNICAL DATA**

| Item no.:                   | 1000703                |  |  |
|-----------------------------|------------------------|--|--|
| Socket                      | GU10                   |  |  |
| Lamp                        | QPAR111                |  |  |
| Number of sockets           | 2                      |  |  |
| Lamps included              | 0                      |  |  |
| Primary nominal voltage     | 220-240V ~50/60Hz mA/V |  |  |
| Tilt range                  | 90 °                   |  |  |
| Horizontal rotation range   | 350 °                  |  |  |
| Length                      | 30.0 cm                |  |  |
| Width                       | 9.0 cm                 |  |  |
| Height                      | 18.0 cm                |  |  |
| Net weight                  | 0.896 kg               |  |  |
| Gross weight                | 1.221 kg               |  |  |
| IP Code                     | IP 20                  |  |  |
| Safety class                | I                      |  |  |
| Assembly                    | Surface                |  |  |
| Assembly details            | Ceiling, Wall          |  |  |
| Wattage                     | 75 W                   |  |  |
| Color                       | black                  |  |  |
| Maximum ambient temperature | 40 °C                  |  |  |
| BIG WHITE Page              | 350                    |  |  |
|                             | •                      |  |  |