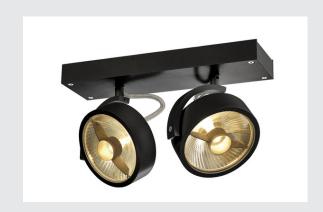

## **KALU**

wall and ceiling light, QPAR111, double-headed, black, max. 75W

The puristic design of the KALU ceiling light is the guarantee of completely free direction of the lamp head, and is optionally equipped with QPAR111 halogen lamps or suitable LED lamps. The light can also be dimmed which offers even more installation possibilities. Available in several colour versions KALU ceiling light is supplied ready for direct connection to 230V mains supply.

## **TECHNICAL DATA**

| Item no.:                   | 1000703                |  |  |
|-----------------------------|------------------------|--|--|
| Socket                      | GU10                   |  |  |
| Lamp                        | QPAR111                |  |  |
| Number of sockets           | 2                      |  |  |
| Lamps included              | 0                      |  |  |
| Primary nominal voltage     | 220-240V ~50/60Hz mA/V |  |  |
| Tilt range                  | 90 °                   |  |  |
| Horizontal rotation range   | 350 °                  |  |  |
| Length                      | 30.0 cm                |  |  |
| Width                       | 9.0 cm                 |  |  |
| Height                      | 18.0 cm                |  |  |
| Net weight                  | 0.896 kg               |  |  |
| Gross weight                | 1.221 kg               |  |  |
| IP Code                     | IP 20                  |  |  |
| Safety class                | I                      |  |  |
| Assembly                    | Surface                |  |  |
| Assembly details            | Ceiling, Wall          |  |  |
| Wattage                     | 75 W                   |  |  |
| Color                       | black                  |  |  |
| Maximum ambient temperature | 40 °C                  |  |  |
| BIG WHITE Page              | 350                    |  |  |
|                             | •                      |  |  |