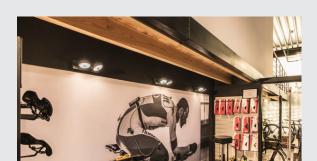

## **KALU**

wall and ceiling light, QPAR111, double-headed, black, max. 75W

The puristic design of the KALU ceiling light is the guarantee of completely free direction of the lamp head, and is optionally equipped with QPAR111 halogen lamps or suitable LED lamps. The light can also be dimmed which offers even more installation possibilities. Available in several colour versions KALU ceiling light is supplied ready for direct connection to 230V mains supply.