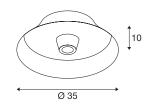

## **TECHNICAL DATA**

| Item no.:               | 1000748                |
|-------------------------|------------------------|
| Socket                  | E27                    |
| Number of sockets       | 1                      |
| Lamps included          | 0                      |
| Primary nominal voltage | 220-240V ~50/60Hz mA/V |
| Height                  | 10.0 cm                |
| Diameter                | 35.0 cm                |
| Net weight              | 1.043 kg               |
| Gross weight            | 1.863 kg               |
| IP Code                 | IP 20                  |
| Safety class            | 1                      |
| Assembly                | Surface                |
| Assembly details        | Ceiling,Wall           |
| Wattage                 | 60 W                   |
| Color                   | brass                  |
| BIG WHITE Page          | 191                    |
|                         |                        |