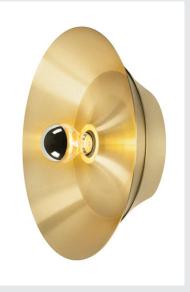

## Indoor surface-mounted wall and ceiling light, brass, E27, max. 60W

The wall lights in the BATO family are available in two sizes and three colour variants. You can also choose between built-in LED light sources and an E27 socket. The range is completed with associated pendants lights and ceiling lights. The BATO is supplied ready for direct connection to a 230V mains power supply.

## **TECHNICAL DATA**

| Item no.:               | 1000748                |
|-------------------------|------------------------|
| Socket                  | E27                    |
| Number of sockets       | 1                      |
| Lamps included          | 0                      |
| Primary nominal voltage | 220-240V ~50/60Hz mA/V |
| Height                  | 10.0 cm                |
| Diameter                | 35.0 cm                |
| Net weight              | 1.043 kg               |
| Gross weight            | 1.863 kg               |
| IP Code                 | IP 20                  |
| Safety class            | 1                      |
| Assembly                | Surface                |
| Assembly details        | Ceiling,Wall           |
| Wattage                 | 60 W                   |
| Color                   | brass                  |
| BIG WHITE Page          | 191                    |
|                         |                        |