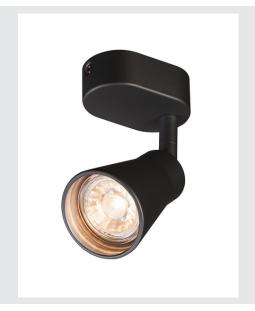

## **AVO CW Single**

Indoor surface-mounted wall and ceiling light, QPAR51, black, max. 50W

The wall and ceiling lights in the AVO series, with one to four adjustable lamp heads fitted to the canopy. The luminaire is made of aluminium and, thanks to the GU10 socket, is suitable for both halogen and LED lamps. The electrical connection of the luminaire, which comes in various colours, is made directly to the 230V mains supply.

## **TECHNICAL DATA**

| Item no.:                 | 1000886         |
|---------------------------|-----------------|
| Socket                    | GU10            |
| Lamp                      | QPAR51          |
| Number of sockets         | 1               |
| Lamps included            | 0               |
| Primary nominal voltage   | 230V ~50Hz mA/V |
| Tilt range                | 90 °            |
| Horizontal rotation range | 320°            |
| Length                    | 8.0 cm          |
| Width                     | 11.5 cm         |
| Height                    | 9.5 cm          |
| Net weight                | 0.251 kg        |
| Gross weight              | 0.313 kg        |
| IP Code                   | IP 20           |
| Safety class              |                 |
| Assembly                  | Surface         |
| Assembly details          | Ceiling, Wall   |
| Wattage                   | 50 W            |
| Color                     | black           |
| BIG WHITE Page            | 345             |
|                           |                 |