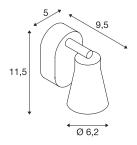

## **TECHNICAL DATA**

| Item no.:                 | 1000886         |
|---------------------------|-----------------|
| Socket                    | GU10            |
| Lamp                      | QPAR51          |
| Number of sockets         | 1               |
| Lamps included            | 0               |
| Primary nominal voltage   | 230V ~50Hz mA/V |
| Tilt range                | 90 °            |
| Horizontal rotation range | 320°            |
| Length                    | 8.0 cm          |
| Width                     | 11.5 cm         |
| Height                    | 9.5 cm          |
| Net weight                | 0.251 kg        |
| Gross weight              | 0.313 kg        |
| IP Code                   | IP 20           |
| Safety class              |                 |
| Assembly                  | Surface         |
| Assembly details          | Ceiling, Wall   |
| Wattage                   | 50 W            |
| Color                     | black           |
| BIG WHITE Page            | 345             |
|                           |                 |