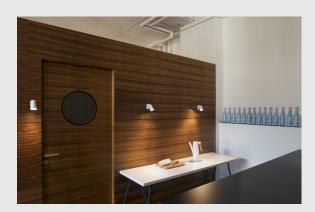

## **AVO CW Single**

Indoor surface-mounted wall and ceiling light, QPAR51, white, max. 50W

The wall and ceiling lights in the AVO series, with one to four adjustable lamp heads fitted to the canopy. The luminaire is made of aluminium and, thanks to the GU10 socket, is suitable for both halogen and LED lamps. The electrical connection of the luminaire, which comes in various colours, is made directly to the 230V mains supply.