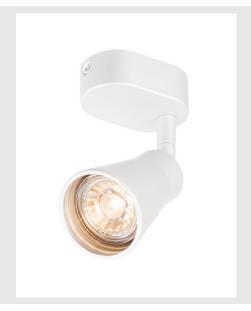

## **AVO CW Single**

Indoor surface-mounted wall and ceiling light, QPAR51, white, max. 50W

The wall and ceiling lights in the AVO series, with one to four adjustable lamp heads fitted to the canopy. The luminaire is made of aluminium and, thanks to the GU10 socket, is suitable for both halogen and LED lamps. The electrical connection of the luminaire, which comes in various colours, is made directly to the 230V mains supply.

## **TECHNICAL DATA**

| Item no.:                 | 1000887         |
|---------------------------|-----------------|
| Socket                    | GU10            |
| Lamp                      | QPAR51          |
| Number of sockets         | 1               |
| Lamps included            | 0               |
| Primary nominal voltage   | 230V ~50Hz mA/V |
| Tilt range                | 90 °            |
| Horizontal rotation range | 320 °           |
| Length                    | 8.0 cm          |
| Width                     | 11.5 cm         |
| Height                    | 9.5 cm          |
| Net weight                | 0.252 kg        |
| Gross weight              | 0.311 kg        |
| IP Code                   | IP 20           |
| Safety class              | I               |
| Assembly                  | Surface         |
| Assembly details          | Ceiling, Wall   |
| Wattage                   | 50 W            |
| Color                     | white           |
| BIG WHITE Page            | 345             |
|                           |                 |