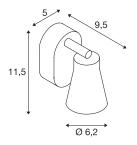

## **TECHNICAL DATA**

| Item no.:                 | 1000887         |
|---------------------------|-----------------|
| Socket                    | GU10            |
| Lamp                      | QPAR51          |
| Number of sockets         | 1               |
| Lamps included            | 0               |
| Primary nominal voltage   | 230V ~50Hz mA/V |
| Tilt range                | 90 °            |
| Horizontal rotation range | 320 °           |
| Length                    | 8.0 cm          |
| Width                     | 11.5 cm         |
| Height                    | 9.5 cm          |
| Net weight                | 0.252 kg        |
| Gross weight              | 0.311 kg        |
| IP Code                   | IP 20           |
| Safety class              | I               |
| Assembly                  | Surface         |
| Assembly details          | Ceiling, Wall   |
| Wattage                   | 50 W            |
| Color                     | white           |
| BIG WHITE Page            | 345             |
|                           |                 |