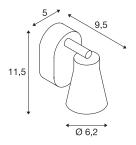

## **TECHNICAL DATA**

| Item no.:                 | 1000888         |
|---------------------------|-----------------|
| Socket                    | GU10            |
| Lamp                      | QPAR51          |
| Number of sockets         | 1               |
| Lamps included            | 0               |
| Primary nominal voltage   | 230V ~50Hz mA/V |
| Tilt range                | 90 °            |
| Horizontal rotation range | 320 °           |
| Length                    | 8.0 cm          |
| Width                     | 11.5 cm         |
| Height                    | 9.5 cm          |
| Net weight                | 0.22 kg         |
| Gross weight              | 0.235 kg        |
| IP Code                   | IP 20           |
| Safety class              | I               |
| Assembly                  | Surface         |
| Assembly details          | Ceiling, Wall   |
| Wattage                   | 50 W            |
| Color                     | grey            |
| BIG WHITE Page            | 345             |
|                           |                 |