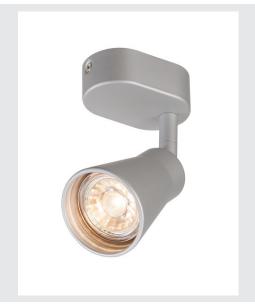

## **AVO CW Single**

Indoor surface-mounted wall and ceiling light, QPAR51, silver, max. 50W

The wall and ceiling lights in the AVO series, with one to four adjustable lamp heads fitted to the canopy. The luminaire is made of aluminium and, thanks to the GU10 socket, is suitable for both halogen and LED lamps. The electrical connection of the luminaire, which comes in various colours, is made directly to the 230V mains supply.

## **TECHNICAL DATA**

| Item no.:                 | 1000888         |
|---------------------------|-----------------|
| Socket                    | GU10            |
| Lamp                      | QPAR51          |
| Number of sockets         | 1               |
| Lamps included            | 0               |
| Primary nominal voltage   | 230V ~50Hz mA/V |
| Tilt range                | 90 °            |
| Horizontal rotation range | 320 °           |
| Length                    | 8.0 cm          |
| Width                     | 11.5 cm         |
| Height                    | 9.5 cm          |
| Net weight                | 0.22 kg         |
| Gross weight              | 0.235 kg        |
| IP Code                   | IP 20           |
| Safety class              | I               |
| Assembly                  | Surface         |
| Assembly details          | Ceiling, Wall   |
| Wattage                   | 50 W            |
| Color                     | grey            |
| BIG WHITE Page            | 345             |
|                           |                 |