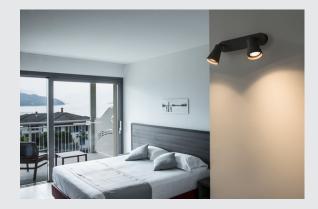

## **AVO CW Double**

Indoor surface-mounted wall and ceiling light, QPAR51, black, max. 50W

The wall and ceiling lights in the AVO series, with one to four adjustable lamp heads fitted to the canopy. The luminaire is made of aluminium and, thanks to the GU10 socket, is suitable for both halogen and LED lamps. The electrical connection of the luminaire, which comes in various colours, is made directly to the 230V mains supply.