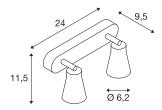

## **TECHNICAL DATA**

| Item no.:                 | 1000889         |
|---------------------------|-----------------|
| Socket                    | GU10            |
| Lamp                      | QPAR51          |
| Number of sockets         | 2               |
| Lamps included            | 0               |
| Primary nominal voltage   | 230V ~50Hz mA/V |
| Tilt range                | 90 °            |
| Horizontal rotation range | 320 °           |
| Length                    | 24.0 cm         |
| Width                     | 11.5 cm         |
| Height                    | 9.5 cm          |
| Net weight                | 0.499 kg        |
| Gross weight              | 0.68 kg         |
| IP Code                   | IP 20           |
| Safety class              | I               |
| Assembly                  | Surface         |
| Assembly details          | Ceiling, Wall   |
| Wattage                   | 50 W            |
| Color                     | black           |
| BIG WHITE Page            | 345             |
|                           | ·               |