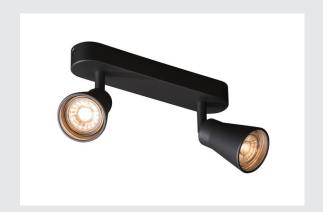

## **AVO CW Double**

Indoor surface-mounted wall and ceiling light, QPAR51, black, max. 50W

The wall and ceiling lights in the AVO series, with one to four adjustable lamp heads fitted to the canopy. The luminaire is made of aluminium and, thanks to the GU10 socket, is suitable for both halogen and LED lamps. The electrical connection of the luminaire, which comes in various colours, is made directly to the 230V mains supply.

## **TECHNICAL DATA**

| Item no.:                 | 1000889         |
|---------------------------|-----------------|
| Socket                    | GU10            |
| Lamp                      | QPAR51          |
| Number of sockets         | 2               |
| Lamps included            | 0               |
| Primary nominal voltage   | 230V ~50Hz mA/V |
| Tilt range                | 90 °            |
| Horizontal rotation range | 320 °           |
| Length                    | 24.0 cm         |
| Width                     | 11.5 cm         |
| Height                    | 9.5 cm          |
| Net weight                | 0.499 kg        |
| Gross weight              | 0.68 kg         |
| IP Code                   | IP 20           |
| Safety class              | I               |
| Assembly                  | Surface         |
| Assembly details          | Ceiling, Wall   |
| Wattage                   | 50 W            |
| Color                     | black           |
| BIG WHITE Page            | 345             |
|                           | ·               |