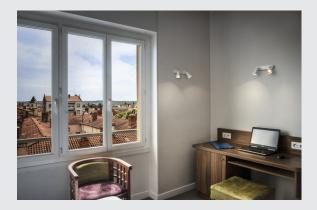

## **AVO CW Double**

Indoor surface-mounted wall and ceiling light, QPAR51, white, max. 50W

The wall and ceiling lights in the AVO series, with one to four adjustable lamp heads fitted to the canopy. The luminaire is made of aluminium and, thanks to the GU10 socket, is suitable for both halogen and LED lamps. The electrical connection of the luminaire, which comes in various colours, is made directly to the 230V mains supply.