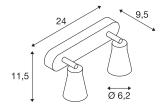

## **TECHNICAL DATA**

| Item no.:                 | 1000890         |
|---------------------------|-----------------|
| Socket                    | GU10            |
| Lamp                      | QPAR51          |
| Number of sockets         | 2               |
| Lamps included            | 0               |
| Primary nominal voltage   | 230V ~50Hz mA/V |
| Tilt range                | 90 °            |
| Horizontal rotation range | 320 °           |
| Length                    | 24.0 cm         |
| Width                     | 11.5 cm         |
| Height                    | 9.5 cm          |
| Net weight                | 0.513 kg        |
| Gross weight              | 0.696 kg        |
| IP Code                   | IP 20           |
| Safety class              | I               |
| Assembly                  | Surface         |
| Assembly details          | Ceiling, Wall   |
| Wattage                   | 50 W            |
| Color                     | white           |
| BIG WHITE Page            | 345             |
|                           | <del></del> -   |