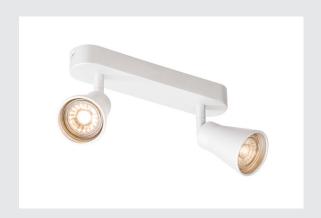

## **AVO CW Double**

Indoor surface-mounted wall and ceiling light, QPAR51, white, max. 50W

The wall and ceiling lights in the AVO series, with one to four adjustable lamp heads fitted to the canopy. The luminaire is made of aluminium and, thanks to the GU10 socket, is suitable for both halogen and LED lamps. The electrical connection of the luminaire, which comes in various colours, is made directly to the 230V mains supply.

## **TECHNICAL DATA**

| Item no.:                 | 1000890         |
|---------------------------|-----------------|
| Socket                    | GU10            |
| Lamp                      | QPAR51          |
| Number of sockets         | 2               |
| Lamps included            | 0               |
| Primary nominal voltage   | 230V ~50Hz mA/V |
| Tilt range                | 90 °            |
| Horizontal rotation range | 320 °           |
| Length                    | 24.0 cm         |
| Width                     | 11.5 cm         |
| Height                    | 9.5 cm          |
| Net weight                | 0.513 kg        |
| Gross weight              | 0.696 kg        |
| IP Code                   | IP 20           |
| Safety class              | I               |
| Assembly                  | Surface         |
| Assembly details          | Ceiling, Wall   |
| Wattage                   | 50 W            |
| Color                     | white           |
| BIG WHITE Page            | 345             |
|                           | <del></del> -   |