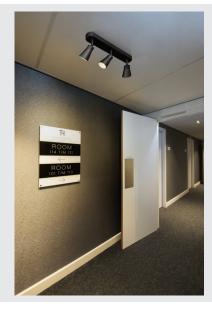

## **AVO CW Triple**

Indoor surface-mounted wall and ceiling light, QPAR51, black, max. 50W

The wall and ceiling lights in the AVO series, with one to four adjustable lamp heads fitted to the canopy. The luminaire is made of aluminium and, thanks to the GU10 socket, is suitable for both halogen and LED lamps. The electrical connection of the luminaire, which comes in various colours, is made directly to the 230V mains supply.