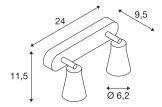

## **TECHNICAL DATA**

| Item no.:                 | 1000892         |
|---------------------------|-----------------|
| Socket                    | GU10            |
| Lamp                      | QPAR51          |
| Number of sockets         | 3               |
| Lamps included            | 0               |
| Primary nominal voltage   | 230V ~50Hz mA/V |
| Tiltrange                 | 90 °            |
| Horizontal rotation range | 320 °           |
| Length                    | 40.0 cm         |
| Width                     | 11.5 cm         |
| Height                    | 9.5 cm          |
| Net weight                | 0.75 kg         |
| Gross weight              | 0.969 kg        |
| IP Code                   | IP 20           |
| Safety class              | I               |
| Assembly                  | Surface         |
| Assembly details          | Ceiling, Wall   |
| Wattage                   | 50 W            |
| Color                     | black           |
| BIG WHITE Page            | 345             |
|                           |                 |