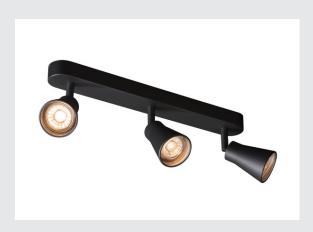

## **AVO CW Triple**

Indoor surface-mounted wall and ceiling light, QPAR51, black, max. 50W

The wall and ceiling lights in the AVO series, with one to four adjustable lamp heads fitted to the canopy. The luminaire is made of aluminium and, thanks to the GU10 socket, is suitable for both halogen and LED lamps. The electrical connection of the luminaire, which comes in various colours, is made directly to the 230V mains supply.

## **TECHNICAL DATA**

| Item no.:                 | 1000892         |
|---------------------------|-----------------|
| Socket                    | GU10            |
| Lamp                      | QPAR51          |
| Number of sockets         | 3               |
| Lamps included            | 0               |
| Primary nominal voltage   | 230V ~50Hz mA/V |
| Tiltrange                 | 90 °            |
| Horizontal rotation range | 320 °           |
| Length                    | 40.0 cm         |
| Width                     | 11.5 cm         |
| Height                    | 9.5 cm          |
| Net weight                | 0.75 kg         |
| Gross weight              | 0.969 kg        |
| IP Code                   | IP 20           |
| Safety class              | I               |
| Assembly                  | Surface         |
| Assembly details          | Ceiling, Wall   |
| Wattage                   | 50 W            |
| Color                     | black           |
| BIG WHITE Page            | 345             |
|                           |                 |