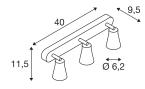

## **TECHNICAL DATA**

| Item no.:                 | 1000895         |
|---------------------------|-----------------|
| Socket                    | GU10            |
| Lamp                      | QPAR51          |
| Number of sockets         | 4               |
| Lamps included            | 0               |
| Primary nominal voltage   | 230V ~50Hz mA/V |
| Tiltrange                 | 90 °            |
| Horizontal rotation range | 320 °           |
| Length                    | 56.0 cm         |
| Width                     | 11.5 cm         |
| Height                    | 9.5 cm          |
| Net weight                | 1.04 kg         |
| Gross weight              | 1.339 kg        |
| IP Code                   | IP 20           |
| Safety class              | 1               |
| Assembly                  | Surface         |
| Assembly details          | Ceiling,Wall    |
| Wattage                   | 50 W            |
| Color                     | black           |
| BIG WHITE Page            | 345             |
|                           |                 |