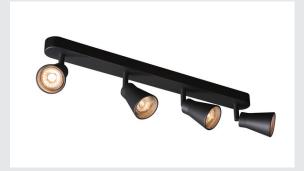

## AVO CW Quad

## Indoor surface-mounted wall and ceiling light, QPAR51, black, max. 50W

The wall and ceiling lights in the AVO series, with one to four adjustable lamp heads fitted to the canopy. The luminaire is made of aluminium and, thanks to the GU10 socket, is suitable for both halogen and LED lamps. The electrical connection of the luminaire, which comes in various colours, is made directly to the 230V mains supply.

## **TECHNICAL DATA**

| Item no.:                 | 1000895         |
|---------------------------|-----------------|
| Socket                    | GU10            |
| Lamp                      | QPAR51          |
| Number of sockets         | 4               |
| Lamps included            | 0               |
| Primary nominal voltage   | 230V ~50Hz mA/V |
| Tiltrange                 | 90 °            |
| Horizontal rotation range | 320 °           |
| Length                    | 56.0 cm         |
| Width                     | 11.5 cm         |
| Height                    | 9.5 cm          |
| Net weight                | 1.04 kg         |
| Gross weight              | 1.339 kg        |
| IP Code                   | IP 20           |
| Safety class              | 1               |
| Assembly                  | Surface         |
| Assembly details          | Ceiling,Wall    |
| Wattage                   | 50 W            |
| Color                     | black           |
| BIG WHITE Page            | 345             |
|                           |                 |