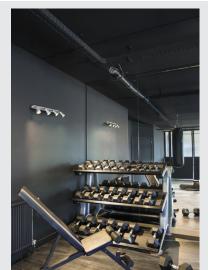

## **AVO CW Quad**

Indoor surface-mounted wall and ceiling light, QPAR51, silver, max. 50W

The wall and ceiling lights in the AVO series, with one to four adjustable lamp heads fitted to the canopy. The luminaire is made of aluminium and, thanks to the GU10 socket, is suitable for both halogen and LED lamps. The electrical connection of the luminaire, which comes in various colours, is made directly to the 230V mains supply.