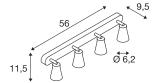

## **TECHNICAL DATA**

| Item no.:                 | 1000897         |
|---------------------------|-----------------|
| Socket                    | GU10            |
| Lamp                      | QPAR51          |
| Number of sockets         | 4               |
| Lamps included            | 0               |
| Primary nominal voltage   | 230V ~50Hz mA/V |
| Tilt range                | 90 °            |
| Horizontal rotation range | 320 °           |
| Length                    | 56.0 cm         |
| Width                     | 11.5 cm         |
| Height                    | 9.5 cm          |
| Net weight                | 1.0 kg          |
| Gross weight              | 1.07 kg         |
| IP Code                   | IP 20           |
| Safety class              | I               |
| Assembly                  | Surface         |
| Assembly details          | Ceiling, Wall   |
| Wattage                   | 50 W            |
| Color                     | grey            |
| BIG WHITE Page            | 345             |
|                           |                 |