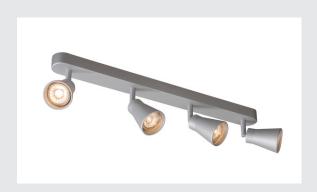

## **AVO CW Quad**

Indoor surface-mounted wall and ceiling light, QPAR51, silver, max. 50W

The wall and ceiling lights in the AVO series, with one to four adjustable lamp heads fitted to the canopy. The luminaire is made of aluminium and, thanks to the GU10 socket, is suitable for both halogen and LED lamps. The electrical connection of the luminaire, which comes in various colours, is made directly to the 230V mains supply.

## **TECHNICAL DATA**

| Item no.:                 | 1000897         |
|---------------------------|-----------------|
| Socket                    | GU10            |
| Lamp                      | QPAR51          |
| Number of sockets         | 4               |
| Lamps included            | 0               |
| Primary nominal voltage   | 230V ~50Hz mA/V |
| Tilt range                | 90 °            |
| Horizontal rotation range | 320 °           |
| Length                    | 56.0 cm         |
| Width                     | 11.5 cm         |
| Height                    | 9.5 cm          |
| Net weight                | 1.0 kg          |
| Gross weight              | 1.07 kg         |
| IP Code                   | IP 20           |
| Safety class              | I               |
| Assembly                  | Surface         |
| Assembly details          | Ceiling, Wall   |
| Wattage                   | 50 W            |
| Color                     | grey            |
| BIG WHITE Page            | 345             |
|                           |                 |