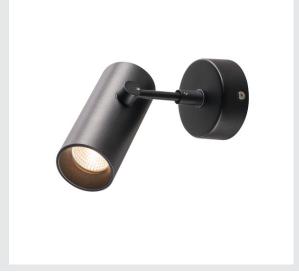

## REVILO

## wall and ceiling light, LED, 2700K, black, 36°

The REVILO is available in white and black. It has a cylindrical spotlight which can be individually directed via a joint. The swivel and tilting range allows you to optimally light up the room. The integrated premium LEDs provide high energy efficiency. The built-in LED constant current driver allows it to be directly connected to a 230V mains power supply.

## **TECHNICAL DATA**

| Item no.:                           | 1000905                |
|-------------------------------------|------------------------|
| Lamps included                      | 0                      |
| Number of different light outlets   | 1                      |
| Primary nominal voltage             | 100-240V ~50/60Hz mA/V |
| Secondary power / secondary voltage | 500 mA/V               |
| Vertical tilting range              | 180 °                  |
| Horizontal rotation range           | 350 °                  |
| Length                              | 11.5 cm                |
| Height                              | 13.0 cm                |
| Diameter                            | 5.0 cm                 |
| Net weight                          | 0.388 kg               |
| Gross weight                        | 0.488 kg               |
| IP Code                             | IP 20                  |
| Safety class                        | 1                      |
| Assembly                            | Surface                |
| Assembly details                    | Ceiling,Wall           |
| Wattage                             | 9.5 W                  |
| Lumen                               | 620 lm                 |
| Colour temperature                  | 2700 Kelvin            |
| Beam angle                          | 36 °                   |
| Color                               | black                  |
| CRI                                 | >80                    |
|                                     |                        |