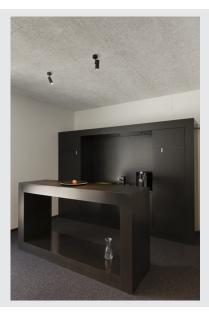

## wall and ceiling light, LED, 2700K, black, 36°

The REVILO is available in white and black. It has a cylindrical spotlight which can be individually directed via a joint. The swivel and tilting range allows you to optimally light up the room. The integrated premium LEDs provide high energy efficiency. The built-in LED constant current driver allows it to be directly connected to a 230V mains power supply.