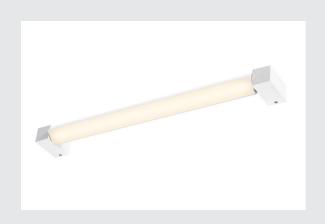

## wall and ceiling lights, LED, 3000K, white

The LONG GRILL LED wall and ceiling light is a professional luminaire for surface mounting. There is an LED with 20W within its rectangular frame. It is the rotating element that makes this luminaire so special. The lamp unit can be rotated by 180°. This luminaire is ready to be directly connected to the 230V mains supply. This luminaire contains built-in LED lamps.