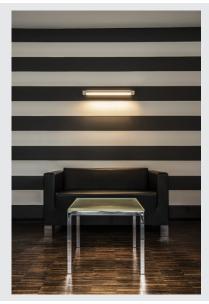

## wall and ceiling lights, LED, 3000K, white

The LONG GRILL LED wall and ceiling light is a professional luminaire for surface mounting. There is an LED with 20W within its rectangular frame. It is the rotating element that makes this luminaire so special. The lamp unit can be rotated by 180°. This luminaire is ready to be directly connected to the 230V mains supply. This luminaire contains built-in LED lamps.