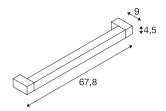

## **TECHNICAL DATA**

| Item no.:                           | 1001019                |
|-------------------------------------|------------------------|
| Lamps included                      | 0                      |
| Number of different light outlets   | 1                      |
| Primary nominal voltage             | 220-240V ~50/60Hz mA/V |
| Secondary power / secondary voltage | 700 mA/V               |
| Vertical tilting range              | 270°                   |
| Length                              | 67.8 cm                |
| Width                               | 9.0 cm                 |
| Height                              | 4.5 cm                 |
| Net weight                          | 1.335 kg               |
| Gross weight                        | 1.571 kg               |
| IP Code                             | IP 20                  |
| Safety class                        | I                      |
| Assembly                            | Surface                |
| Assembly details                    | Ceiling, Wall          |
| Wattage                             | 20 W                   |
| Lumen                               | 1600 lm                |
| Colour temperature                  | 3000 Kelvin            |
| Beam angle                          | 110°                   |
| Color                               | white                  |
| CRI                                 | >80                    |
| LXXBXX data                         | 70/50                  |