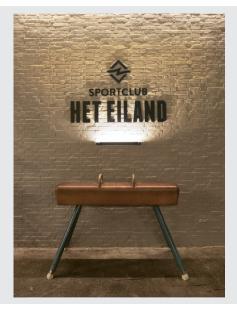

## **LONG GRILL**

wall and ceiling lights, LED, 3000K, black

The LONG GRILL LED wall and ceiling light is a professional luminaire for surface mounting. There is an LED with 20W within its rectangular frame. It is the rotating element that makes this luminaire so special. The lamp unit can be rotated by 180°. This luminaire is ready to be directly connected to the 230V mains supply. This luminaire contains built-in LED lamps.