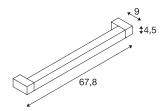

## **TECHNICAL DATA**

| Item no.:                           | 1001020                |
|-------------------------------------|------------------------|
| Lamps included                      | 0                      |
| Number of different light outlets   | 1                      |
| Primary nominal voltage             | 220-240V ~50/60Hz mA/V |
| Secondary power / secondary voltage | 700 mA/V               |
| Vertical tilting range              | 270°                   |
| Length                              | 67.8 cm                |
| Width                               | 9.0 cm                 |
| Height                              | 4.5 cm                 |
| Net weight                          | 1.394 kg               |
| Gross weight                        | 1.618 kg               |
| IP Code                             | IP 20                  |
| Safety class                        | I                      |
| Assembly                            | Surface                |
| Assembly details                    | Ceiling, Wall          |
| Wattage                             | 20 W                   |
| Lumen                               | 1600 lm                |
| Colour temperature                  | 3000 Kelvin            |
| Beam angle                          | 110°                   |
| Color                               | black                  |
| CRI                                 | >80                    |
| LXXBXX data                         | 70/50                  |