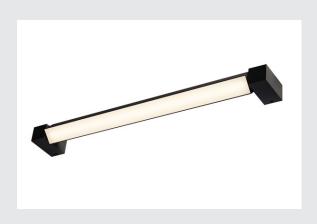

## **LONG GRILL**

wall and ceiling lights, LED, 3000K, black

The LONG GRILL LED wall and ceiling light is a professional luminaire for surface mounting. There is an LED with 20W within its rectangular frame. It is the rotating element that makes this luminaire so special. The lamp unit can be rotated by 180°. This luminaire is ready to be directly connected to the 230V mains supply. This luminaire contains built-in LED lamps.

## **TECHNICAL DATA**

| Item no.:                           | 1001020                |
|-------------------------------------|------------------------|
| Lamps included                      | 0                      |
| Number of different light outlets   | 1                      |
| Primary nominal voltage             | 220-240V ~50/60Hz mA/V |
| Secondary power / secondary voltage | 700 mA/V               |
| Vertical tilting range              | 270°                   |
| Length                              | 67.8 cm                |
| Width                               | 9.0 cm                 |
| Height                              | 4.5 cm                 |
| Net weight                          | 1.394 kg               |
| Gross weight                        | 1.618 kg               |
| IP Code                             | IP 20                  |
| Safety class                        | I                      |
| Assembly                            | Surface                |
| Assembly details                    | Ceiling, Wall          |
| Wattage                             | 20 W                   |
| Lumen                               | 1600 lm                |
| Colour temperature                  | 3000 Kelvin            |
| Beam angle                          | 110°                   |
| Color                               | black                  |
| CRI                                 | >80                    |
| LXXBXX data                         | 70/50                  |