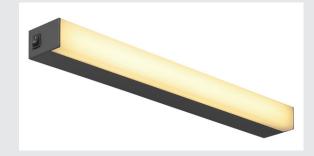

## SIGHT LED

## wall and ceiling light, with switch, 600mm, black

The SIGHT 60 wall and ceiling light is a professional light for surface mounting. There are two 7.5 Watt LEDs within the black, white or silver-grey frame, which provide the required illumination strength. The toggle switch which has been fitted to the light housing is user-friendly. Thanks to the LED driver that is already incorporated, the SIGHT 60 wall and ceiling light is ready for direct connection to a 230V mains supply.