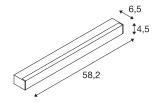

## **TECHNICAL DATA**

| Item no.:                           | 1001283                |
|-------------------------------------|------------------------|
| Lamps included                      | 0                      |
| Number of different light outlets   | 1                      |
| Primary nominal voltage             | 220-240V ~50/60Hz mA/V |
| Secondary power / secondary voltage | 700 mA/V               |
| Length                              | 58.2 cm                |
| Width                               | 4.5 cm                 |
| Height                              | 6.5 cm                 |
| Net weight                          | 1.145 kg               |
| Gross weight                        | 1.334 kg               |
| IP Code                             | IP 20                  |
| Safety class                        | 1                      |
| Assembly                            | Surface                |
| Assembly details                    | Ceiling,Wall           |
| Wattage                             | 20 W                   |
| Lumen                               | 1490 lm                |
| Colour temperature                  | 3000 Kelvin            |
| Beam angle                          | 120 °                  |
| Color                               | black                  |
| CRI                                 | >80                    |
| UGR≤                                | 28                     |
| Binning                             | 4                      |
|                                     | 5                      |