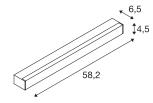

## **TECHNICAL DATA**

| Item no.:                           | 1001285                |
|-------------------------------------|------------------------|
| Lamps included                      | 0                      |
| Number of different light outlets   | 1                      |
| Primary nominal voltage             | 220-240V ~50/60Hz mA/V |
| Secondary power / secondary voltage | 700 mA/V               |
| Length                              | 58.2 cm                |
| Width                               | 4.5 cm                 |
| Height                              | 6.5 cm                 |
| Net weight                          | 1.178 kg               |
| Gross weight                        | 1.41 kg                |
| IP Code                             | IP 20                  |
| Safety class                        | 1                      |
| Assembly                            | Surface                |
| Assembly details                    | Ceiling,Wall           |
| Wattage                             | 20 W                   |
| Lumen                               | 1490 lm                |
| Colour temperature                  | 3000 Kelvin            |
| Beam angle                          | 120 °                  |
| Color                               | grey                   |
| CRI                                 | >80                    |
| UGR≤                                | 28                     |
| Binning                             | 4                      |
|                                     |                        |