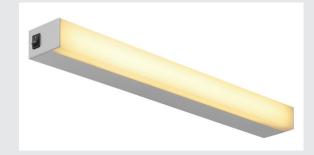

## SIGHT LED

## wall and ceiling light, with switch, 600mm, silver

The SIGHT 60 wall and ceiling light is a professional light for surface mounting. There are two 7.5 Watt LEDs within the black, white or silver-grey frame, which provide the required illumination strength. The toggle switch which has been fitted to the light housing is user-friendly. Thanks to the LED driver that is already incorporated, the SIGHT 60 wall and ceiling light is ready for direct connection to a 230V mains supply.