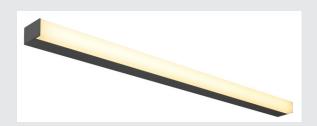

## wall and ceiling light, 1150mm, black

The SIGHT 115 wall and ceiling light is a professional light for surface mounting. There are two 7.5 Watt LEDs within the black, white or silver-grey frame, which provide the required illumination strength. The toggle switch which has been fitted to the light housing is user-friendly. Thanks to the LED driver that is already incorporated, the SIGHT 115 wall and ceiling light is ready for direct connection to a 230V mains supply.