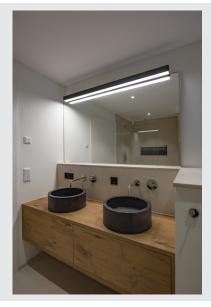

## wall and ceiling light, 1150mm, black

The SIGHT 115 wall and ceiling light is a professional light for surface mounting. There are two 7.5 Watt LEDs within the black, white or silver-grey frame, which provide the required illumination strength. The toggle switch which has been fitted to the light housing is user-friendly. Thanks to the LED driver that is already incorporated, the SIGHT 115 wall and ceiling light is ready for direct connection to a 230V mains supply.