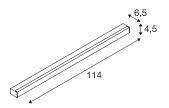

## **TECHNICAL DATA**

| Item no.:                           | 1001286                |
|-------------------------------------|------------------------|
| Lamps included                      | 0                      |
| Number of different light outlets   | 1                      |
| Primary nominal voltage             | 220-240V ~50/60Hz mA/V |
| Secondary power / secondary voltage | 700 mA/V               |
| Length                              | 114.0 cm               |
| Width                               | 4.5 cm                 |
| Height                              | 6.5 cm                 |
| Net weight                          | 1.975 kg               |
| Gross weight                        | 2.276 kg               |
| IP Code                             | IP 20                  |
| Safety class                        | I                      |
| Assembly                            | Surface                |
| Assembly details                    | Ceiling, Wall          |
| Wattage                             | 37.3 W                 |
| Lumen                               | 3100 lm                |
| Colour temperature                  | 3000 Kelvin            |
| Beam angle                          | 120 °                  |
| Color                               | black                  |
| CRI                                 | >80                    |
| UGR≤                                | 28                     |
| Binning                             | 4                      |
|                                     |                        |