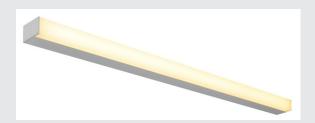

## wall and ceiling light, 1150mm, silver-grey

The SIGHT 115 wall and ceiling light is a professional light for surface mounting. There are two 7.5 Watt LEDs within the black, white or silver-grey frame, which provide the required illumination strength. The toggle switch which has been fitted to the light housing is user-friendly. Thanks to the LED driver that is already incorporated, the SIGHT 115 wall and ceiling light is ready for direct connection to a 230V mains supply.