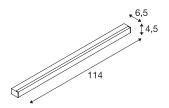

## **TECHNICAL DATA**

| Item no.:                           | 1001288                |
|-------------------------------------|------------------------|
| Lamps included                      | 0                      |
| Number of different light outlets   | 1                      |
| Primary nominal voltage             | 220-240V ~50/60Hz mA/V |
| Secondary power / secondary voltage | 700 mA/V               |
| Length                              | 114.0 cm               |
| Width                               | 4.5 cm                 |
| Height                              | 6.5 cm                 |
| Net weight                          | 1.961 kg               |
| Gross weight                        | 2.268 kg               |
| IP Code                             | IP 20                  |
| Safety class                        | I                      |
| Assembly                            | Surface                |
| Assembly details                    | Ceiling, Wall          |
| Wattage                             | 37.3 W                 |
| Lumen                               | 3100 lm                |
| Colour temperature                  | 3000 Kelvin            |
| Beam angle                          | 120°                   |
| Color                               | grey                   |
| CRI                                 | >80                    |
| UGR≤                                | 28                     |
| Binning                             | 4                      |
|                                     |                        |