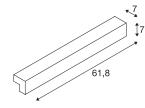

## **TECHNICAL DATA**

| Item no.:                           | 1001300                |
|-------------------------------------|------------------------|
| Lamps included                      | 0                      |
| Primary nominal voltage             | 220-240V ~50/60Hz mA/V |
| Secondary power / secondary voltage | 350 mA/V               |
| Width                               | 61.8 cm                |
| Height                              | 7.0 cm                 |
| Depth                               | 7.0 cm                 |
| Net weight                          | 1.167 kg               |
| Gross weight                        | 1.434 kg               |
| IP Code                             | IP 44                  |
| Safety class                        | 1                      |
| Assembly                            | Surface                |
| Assembly details                    | Wall                   |
| Wattage                             | 10 W                   |
| Lumen                               | 820 lm                 |
| Colour temperature                  | 3000 Kelvin            |
| Beam angle                          | 120 °                  |
| Color                               | silver                 |
| CRI                                 | >80                    |
| Binning                             | 5                      |
| LXXBXX data                         | 70/50                  |
| Service life                        | 30000 h                |
|                                     |                        |