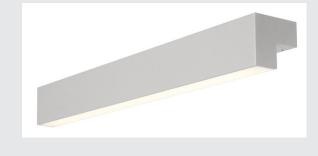

## L-LINE 60 LED

## wall and ceiling light, IP44, 3000K, 820lm, silver

The L-LINE 60 wall and ceiling light is fitted with a warm-white LED module and, thanks to its 1500 lm of LED power, is the ultimate LED solution for primary room lighting. The smooth and elegant L-LINE LED is available in white, silver-grey and grey colour versions. Thanks to the integrated LED driver, the luminaire can be connected directly to the 230V mains supply.