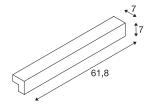

## **TECHNICAL DATA**

| Item no.:                           | 1001301                |
|-------------------------------------|------------------------|
| Lamps included                      | 0                      |
| Primary nominal voltage             | 220-240V ~50/60Hz mA/V |
| Secondary power / secondary voltage | 350 mA/V               |
| Width                               | 61.8 cm                |
| Height                              | 7.0 cm                 |
| Depth                               | 7.0 cm                 |
| Net weight                          | 1.22 kg                |
| Gross weight                        | 1.48 kg                |
| IP Code                             | IP 44                  |
| Safety class                        | 1                      |
| Assembly                            | Surface                |
| Assembly details                    | Wall                   |
| Wattage                             | 10 W                   |
| Lumen                               | 820 lm                 |
| Colour temperature                  | 3000 Kelvin            |
| Beam angle                          | 120 °                  |
| Color                               | grey                   |
| CRI                                 | >80                    |
| Binning                             | 5                      |
| LXXBXX data                         | 70/50                  |
| Service life                        | 30000 h                |
|                                     |                        |