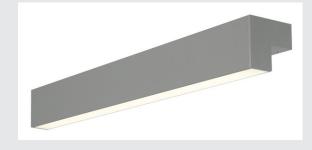

## L-LINE 60 LED

## wall and ceiling light, IP44, 3000K, 700lm, grey

The L-LINE 60 wall and ceiling light is fitted with a warm-white LED module and, thanks to its 1500 Im LED power, the ultimate LED solution for primary room lighting. The smooth and elegant L-LINE 60 is available in white, silver-grey and grey colour versions. Thanks to the integrated LED driver, the luminaire can be connected directly to the 230V mains supply.