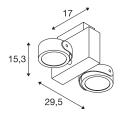

## **TECHNICAL DATA**

| Item no.:                           | 1001423                |  |
|-------------------------------------|------------------------|--|
| Primary nominal voltage             | 220-240V ~50/60Hz mA/V |  |
| Secondary power / secondary voltage | 700 mA/V               |  |
| Vertical tilting range              | 120 °                  |  |
| Horizontal rotation range           | 360 °                  |  |
| Length                              | 29.5 cm                |  |
| Width                               | 17.0 cm                |  |
| Height                              | 15.3 cm                |  |
| Net weight                          | 1.793 kg               |  |
| Gross weight                        | 2.258 kg               |  |
| IP Code                             | IP 20                  |  |
| Safety class                        | I                      |  |
| Assembly                            | Surface                |  |
| Assembly details                    | Ceiling                |  |
| Dimming technology                  | trailing edge          |  |
| Wattage                             | 31 W                   |  |
| Lumen                               | 1900 lm                |  |
| Colour temperature                  | 3000 Kelvin            |  |
| Beam angle                          | 60 °                   |  |
| Color                               | black                  |  |
| CRI                                 | >80                    |  |
| Binning                             | 6                      |  |
|                                     | •                      |  |