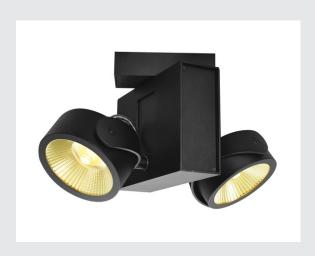

## **TEC KALU CW**

LED Indoor surface-mounted wall and ceiling light, double, black,  $60^{\circ}$ , 3000K

This futuristic 240V wall and ceiling light TEC KALU has individually rotating and swivelling lamp heads, equipped with warm white and dimmable Premium LEDs. The built-in LED driver is located within the main structure. An optionally available suspension allows pendulum mode. TEC KALU is supplied ready for direct connection to the 230V mains voltage supply.

## **TECHNICAL DATA**

| Item no.:                           | 1001423                |  |
|-------------------------------------|------------------------|--|
| Primary nominal voltage             | 220-240V ~50/60Hz mA/V |  |
| Secondary power / secondary voltage | 700 mA/V               |  |
| Vertical tilting range              | 120 °                  |  |
| Horizontal rotation range           | 360 °                  |  |
| Length                              | 29.5 cm                |  |
| Width                               | 17.0 cm                |  |
| Height                              | 15.3 cm                |  |
| Net weight                          | 1.793 kg               |  |
| Gross weight                        | 2.258 kg               |  |
| IP Code                             | IP 20                  |  |
| Safety class                        | I                      |  |
| Assembly                            | Surface                |  |
| Assembly details                    | Ceiling                |  |
| Dimming technology                  | trailing edge          |  |
| Wattage                             | 31 W                   |  |
| Lumen                               | 1900 lm                |  |
| Colour temperature                  | 3000 Kelvin            |  |
| Beam angle                          | 60 °                   |  |
| Color                               | black                  |  |
| CRI                                 | >80                    |  |
| Binning                             | 6                      |  |
|                                     | •                      |  |