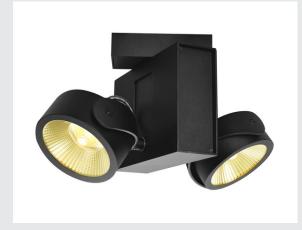

## **TEC KALU CW**

## LED Indoor surface-mounted wall and ceiling light, double, black, 24°, 3000K $\,$

This futuristic 240V wall and ceiling light TEC KALU has individually rotating and swivelling lamp heads, equipped with warm white and dimmable Premium LEDs. The built-in LED driver is located within the main structure. An optionally available suspension allows pendulum mode. TEC KALU is supplied ready for direct connection to the 230V mains voltage supply.

## **TECHNICAL DATA**

| Item no.:                           | 1001431                |  |
|-------------------------------------|------------------------|--|
| Primary nominal voltage             | 220-240V ~50/60Hz mA/V |  |
| Secondary power / secondary voltage | 700 mA/V               |  |
| Vertical tilting range              | 120 °                  |  |
| Horizontal rotation range           | 360 °                  |  |
| Length                              | 29.5 cm                |  |
| Width                               | 17.0 cm                |  |
| Height                              | 15.3 cm                |  |
| Net weight                          | 1.8 kg                 |  |
| Gross weight                        | 1.926 kg               |  |
| IP Code                             | IP 20                  |  |
| Safety class                        | 1                      |  |
| Assembly                            | Surface                |  |
| Assembly details                    | Ceiling                |  |
| Dimming technology                  | trailing edge          |  |
| Wattage                             | 31 W                   |  |
| Lumen                               | 1900 lm                |  |
| Colour temperature                  | 3000 Kelvin            |  |
| Beam angle                          | 24 °                   |  |
| Color                               | black                  |  |
| CRI                                 | >80                    |  |
| Binning                             | 6                      |  |
|                                     |                        |  |