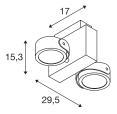

## **TECHNICAL DATA**

| Item no.:                           | 1001431                |  |
|-------------------------------------|------------------------|--|
| Primary nominal voltage             | 220-240V ~50/60Hz mA/V |  |
| Secondary power / secondary voltage | 700 mA/V               |  |
| Vertical tilting range              | 120 °                  |  |
| Horizontal rotation range           | 360 °                  |  |
| Length                              | 29.5 cm                |  |
| Width                               | 17.0 cm                |  |
| Height                              | 15.3 cm                |  |
| Net weight                          | 1.8 kg                 |  |
| Gross weight                        | 1.926 kg               |  |
| IP Code                             | IP 20                  |  |
| Safety class                        | 1                      |  |
| Assembly                            | Surface                |  |
| Assembly details                    | Ceiling                |  |
| Dimming technology                  | trailing edge          |  |
| Wattage                             | 31 W                   |  |
| Lumen                               | 1900 lm                |  |
| Colour temperature                  | 3000 Kelvin            |  |
| Beam angle                          | 24 °                   |  |
| Color                               | black                  |  |
| CRI                                 | >80                    |  |
| Binning                             | 6                      |  |
|                                     |                        |  |