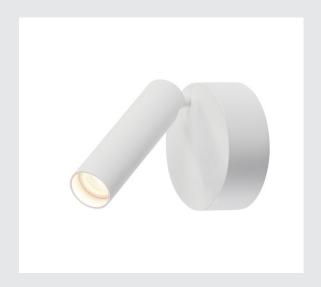

## KARPO 30 CW

## LED Indoor surface-mounted wall and ceiling light, single white 3000K dimmable

KARPO series lights are available in white and black. It has a choice of one or two spots in a cylindrical shape which can be individually adjusted via a hinge. The swivel and tilting range allows you to optimally light up the room. The integrated premium LEDs provide high energy efficiency. The luminaire also has a high colour rendering index of 90. The luminaires can be directly connected to the 230V mains supply.

## **TECHNICAL DATA**

| Item no.:                           | 1001496                |  |  |
|-------------------------------------|------------------------|--|--|
| Number of different light outlets   | 1                      |  |  |
| Primary nominal voltage             | 220-240V ~50/60Hz mA/V |  |  |
| Secondary power / secondary voltage | 500 mA/V               |  |  |
| Vertical tilting range              | 90 °                   |  |  |
| Horizontal rotation range           | 350 °                  |  |  |
| Width                               | 9.0 cm                 |  |  |
| Height                              | 12.5 cm                |  |  |
| Depth                               | 7.0 cm                 |  |  |
| Net weight                          | 0.363 kg               |  |  |
| Gross weight                        | 0.445 kg               |  |  |
| IP Code                             | IP 20                  |  |  |
| Safety class                        | 1                      |  |  |
| Assembly                            | Surface                |  |  |
| Assembly details                    | Ceiling,Wall           |  |  |
| Dimming technology                  | trailing edge          |  |  |
| Wattage                             | 9 W                    |  |  |
| Lumen                               | 600 lm                 |  |  |
| Colour temperature                  | 3000 Kelvin            |  |  |
| Beam angle                          | 40 °                   |  |  |
| Color                               | white                  |  |  |
| CRI                                 | >90                    |  |  |
|                                     | -                      |  |  |