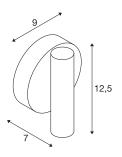

## **TECHNICAL DATA**

| Item no.:                           | 1001496                |  |  |
|-------------------------------------|------------------------|--|--|
| Number of different light outlets   | 1                      |  |  |
| Primary nominal voltage             | 220-240V ~50/60Hz mA/V |  |  |
| Secondary power / secondary voltage | 500 mA/V               |  |  |
| Vertical tilting range              | 90 °                   |  |  |
| Horizontal rotation range           | 350 °                  |  |  |
| Width                               | 9.0 cm                 |  |  |
| Height                              | 12.5 cm                |  |  |
| Depth                               | 7.0 cm                 |  |  |
| Net weight                          | 0.363 kg               |  |  |
| Gross weight                        | 0.445 kg               |  |  |
| IP Code                             | IP 20                  |  |  |
| Safety class                        | 1                      |  |  |
| Assembly                            | Surface                |  |  |
| Assembly details                    | Ceiling,Wall           |  |  |
| Dimming technology                  | trailing edge          |  |  |
| Wattage                             | 9 W                    |  |  |
| Lumen                               | 600 lm                 |  |  |
| Colour temperature                  | 3000 Kelvin            |  |  |
| Beam angle                          | 40 °                   |  |  |
| Color                               | white                  |  |  |
| CRI                                 | >90                    |  |  |
|                                     | -                      |  |  |