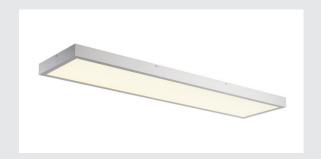

## PANEL 1200x300mm LED Indoor surface-mounted ceiling light

## 4000K, silver-grey

The LED PANEL, which is available in several different light and housing colours, provides a modern and space-saving solution for an efficient form of basic lighting. With its high lumen output and a UGR value of less than 19, it provides a pleasant, homogeneous and glare-free lighting atmosphere, even for workstations. The electrical connection is made directly to the 230V mains voltage supply. This luminaire contains built-in LED lamps.