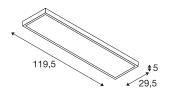

## **TECHNICAL DATA**

| Item no.:                           | 1001509                |  |  |
|-------------------------------------|------------------------|--|--|
| Primary nominal voltage             | 220-240V ~50/60Hz mA/V |  |  |
| Secondary power / secondary voltage | 1000 mA/V              |  |  |
| Length                              | 119.5 cm               |  |  |
| Width                               | 29.5 cm                |  |  |
| Height                              | 5.0 cm                 |  |  |
| Net weight                          | 4.534 kg               |  |  |
| Gross weight                        | 5.374 kg               |  |  |
| IP Code                             | IP 20                  |  |  |
| Safety class                        | I                      |  |  |
| Assembly                            | Surface                |  |  |
| Assembly details                    | Ceiling,Wall           |  |  |
| Dimming technology                  | trailing edge          |  |  |
| Number of through-wires             | 40                     |  |  |
| Wattage                             | 45 W                   |  |  |
| Lumen                               | 3400 lm                |  |  |
| Colour temperature                  | 4000 Kelvin            |  |  |
| Beam angle                          | 90 °                   |  |  |
| Color                               | grey                   |  |  |
| CRI                                 | >80                    |  |  |
| UGR≤                                | 19                     |  |  |
| Binning                             | 6                      |  |  |
|                                     | •                      |  |  |