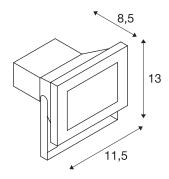

## **TECHNICAL DATA**

| Item no.:                           | 1001633                |  |
|-------------------------------------|------------------------|--|
| Lamps included                      | 0                      |  |
| Primary nominal voltage             | 220-240V ~50/60Hz mA/V |  |
| Secondary power / secondary voltage | 120 mA/V               |  |
| Vertical tilting range              | 90 °                   |  |
| Length                              | 11.3 cm                |  |
| Width                               | 8.5 cm                 |  |
| Height                              | 13.0 cm                |  |
| Net weight                          | 0.756 kg               |  |
| Gross weight                        | 0.836 kg               |  |
| IP Code                             | IP 65                  |  |
| Safety class                        | 1                      |  |
| Impact resistance class IK04        |                        |  |
| Impact resistance                   | 0,5 Joule              |  |
| Assembly                            | Surface                |  |
| Assembly details                    | Ceiling,Ground,Wall    |  |
| Wattage                             | 11 W                   |  |
| Lumen                               | 800 lm                 |  |
| Colour temperature                  | 5700 Kelvin            |  |
| Beam angle                          | 100 °                  |  |
| Color                               | grey                   |  |
| CRI                                 | >80                    |  |
|                                     |                        |  |