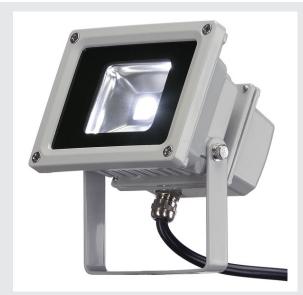

## LED Outdoor BEAM

## silver-grey, 10W, 5700K, 100°, IP65

Powerful OUTDOOR BEAM spot for illuminating areas and spaces. With a tiltable installation bracket and protection class IP65, the spot is suitable for outdoor installation on the wall, ceiling or on the floor. The electrical connection of the spot, which is available in warm white and neutral white, is made directly by the built-in driver and the connection lead with mains plug to the 230V mains supply. An earth spike is available as an option for simplified floor installation.

## **TECHNICAL DATA**

| Item no.:                           | 1001633                |  |
|-------------------------------------|------------------------|--|
| Lamps included                      | 0                      |  |
| Primary nominal voltage             | 220-240V ~50/60Hz mA/V |  |
| Secondary power / secondary voltage | 120 mA/V               |  |
| Vertical tilting range              | 90 °                   |  |
| Length                              | 11.3 cm                |  |
| Width                               | 8.5 cm                 |  |
| Height                              | 13.0 cm                |  |
| Net weight                          | 0.756 kg               |  |
| Gross weight                        | 0.836 kg               |  |
| IP Code                             | IP 65                  |  |
| Safety class                        | 1                      |  |
| Impact resistance class IK04        |                        |  |
| Impact resistance                   | 0,5 Joule              |  |
| Assembly                            | Surface                |  |
| Assembly details                    | Ceiling,Ground,Wall    |  |
| Wattage                             | 11 W                   |  |
| Lumen                               | 800 lm                 |  |
| Colour temperature                  | 5700 Kelvin            |  |
| Beam angle                          | 100 °                  |  |
| Color                               | grey                   |  |
| CRI                                 | >80                    |  |
|                                     |                        |  |