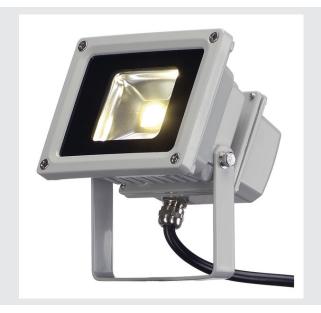

## **LED OUTDOOR BEAM**

warm white, 10W, 3000K, 100°, IP65

Powerful OUTDOOR BEAM spot for illuminating areas and spaces. With a tiltable installation bracket and protection class IP65, the spot is suitable for outdoor installation on the wall, ceiling or on the floor. The electrical connection of the spot, which is available in warm white and neutral white, is made directly by the built-in driver and the connection lead with mains plug to the 230V mains supply. An earth spike is available as an option for simplified floor installation.

## **TECHNICAL DATA**

| Item no.:                           | 1001634                |  |
|-------------------------------------|------------------------|--|
| Lamps included                      | 0                      |  |
| Primary nominal voltage             | 220-240V ~50/60Hz mA/V |  |
| Secondary power / secondary voltage | 120 mA/V               |  |
| Vertical tilting range              | 90 °                   |  |
| Length                              | 11.3 cm                |  |
| Width                               | 8.5 cm                 |  |
| Height                              | 13.0 cm                |  |
| Net weight                          | 0.754 kg               |  |
| Gross weight                        | 0.833 kg               |  |
| IP Code                             | IP 65                  |  |
| Safety class                        | I                      |  |
| Impact resistance class             | IK04                   |  |
| Impact resistance                   | 0,5 Joule              |  |
| Assembly                            | Surface                |  |
| Assembly details                    | Ceiling, Ground, Wall  |  |
| Wattage                             | 11 W                   |  |
| Lumen                               | 725 lm                 |  |
| Colour temperature                  | 3000 Kelvin            |  |
| Beam angle                          | 100°                   |  |
| Color                               | grey                   |  |
| CRI                                 | >80                    |  |
|                                     | •                      |  |