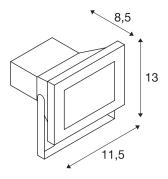

## **TECHNICAL DATA**

| Item no.:                           | 1001634                |  |
|-------------------------------------|------------------------|--|
| Lamps included                      | 0                      |  |
| Primary nominal voltage             | 220-240V ~50/60Hz mA/V |  |
| Secondary power / secondary voltage | 120 mA/V               |  |
| Vertical tilting range              | 90 °                   |  |
| Length                              | 11.3 cm                |  |
| Width                               | 8.5 cm                 |  |
| Height                              | 13.0 cm                |  |
| Net weight                          | 0.754 kg               |  |
| Gross weight                        | 0.833 kg               |  |
| IP Code                             | IP 65                  |  |
| Safety class                        | I                      |  |
| Impact resistance class             | IK04                   |  |
| Impact resistance                   | 0,5 Joule              |  |
| Assembly                            | Surface                |  |
| Assembly details                    | Ceiling, Ground, Wall  |  |
| Wattage                             | 11 W                   |  |
| Lumen                               | 725 lm                 |  |
| Colour temperature                  | 3000 Kelvin            |  |
| Beam angle                          | 100°                   |  |
| Color                               | grey                   |  |
| CRI                                 | >80                    |  |
|                                     | •                      |  |