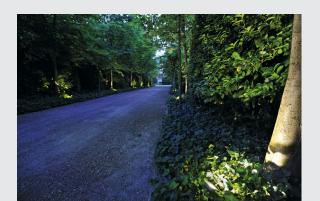

## **LED OUTDOOR BEAM**

warm white, 10W, 3000K, 100°, IP65

Powerful OUTDOOR BEAM spot for illuminating areas and spaces. With a tiltable installation bracket and protection class IP65, the spot is suitable for outdoor installation on the wall, ceiling or on the floor. The electrical connection of the spot, which is available in warm white and neutral white, is made directly by the built-in driver and the connection lead with mains plug to the 230V mains supply. An earth spike is available as an option for simplified floor installation.